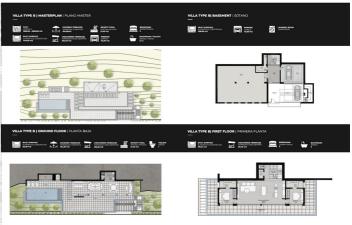

## Costa del Sol, Benahavís

A wonderful opportunity....here is a plot of land with great potential. The original design offers a total build size of 440m2, of which covered terraces are 164m2, uncovered terraces 310m2, a pool of 51m2, a garage of 45m2 iand nterior built surface. of 258m2 An in depth assessment of the project and build have been carried out and there is a lot of information to be shared with an interested party. Please note: the plans included here are simply an idea. There is no project on this plot. El Real de la Quinta goes from strength to strength and a plot like this one is a diamond with a huge potential. Up to 4 levels can be built on this plot, and a building license can be secured from the Benahavís municipality in as little as 3 months, streamlining the development process. For any interested person or developer, get in touch to find out more about the possibility of building alongside 2 other owners on this location, who have already made significant in-roads into the preparations. Super west facing plot within the area of El Real de la Quinta. This plot is flat and is ready for an architect to come and design a dream home. Overlooking what will be the golf course of this luxurious new area in Benahavis, the villa that is built here will have stunning views and will be able to access incredible facilities. The resort includes premium amenities, such as a central lake, clubhouse with outdoor swimming pool, gym, spa, tennis courts, and a golf course with its own academy. Additionally, the nearby 5-star hotel, operated by the esteemed Banyan Tree Group, enhances the area's prestige. Real de La Quinta Residential Country Club Resort® is an enchanting 200 hectare residential resort, seamlessly integrated into the idyllic foothills of the Sierra de las Nieves overlooking the majestic La Concha mountain, the picturesque Costa del Sol and bordering the UNESCO biosphere reserve. Fulfil your lifestyle dreams with the Real de La Quinta real estate project where nature coexists with the modern world. GREAT OPPORTUNITY TO OBTAIN A BUILDING PLOT IN THE MOST UP AND COMING LOCATION BUILDING PLOT IN REAL DE LA QUINTA WITH GORGEOUS VIEWS AND WEST ORIENTATION.