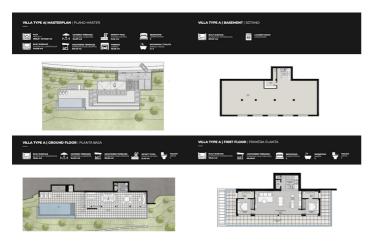

## Costa del Sol, Benahavís

A wonderful opportunity....here is a plot of land with great potential. The original design offers a total build size of 440m2, of which covered terraces are 164m2, uncovered terraces 310m2, a pool of 51m2, a garage of 45m2 iand nterior built surface. of 258m2 An in depth assessment of the project and build have been carried out and there is a lot of information to be shared with an interested party. Please note: the plans included here are simply an idea. There is no project on this plot. El Real de la Quinta goes from strength to strength and a plot like this one is a diamond with a huge potential. Up to 4 levels can be built on this plot, and a building license can be secured from the Benahavís municipality in as little as 3 months, streamlining the development process. For any interested person or developer, get in touch to find out more about the possibility of building alongside 2 other owners on this location, who have already made significant in-roads into the preparations. Super west facing plot within the area of El Real de la Quinta. This plot is flat and is ready for an architect to come and design a dream home. Overlooking what will be the golf course of this luxurious new area in Benahavis, the villa that is built here will have stunning views and will be able to access incredible facilities. The resort includes premium amenities, such as a central lake, clubhouse with outdoor swimming pool, gym, spa, tennis courts, and a golf course with its own academy. Additionally, the nearby 5-star hotel, operated by the esteemed Banyan Tree Group, enhances the area's prestige. Real de La Quinta Residential Country Club Resort® is an enchanting 200 hectare residential resort, seamlessly integrated into the idyllic foothills of the Sierra de las Nieves overlooking the majestic La Concha mountain, the picturesque Costa del Sol and bordering the UNESCO biosphere reserve. Fulfil your lifestyle dreams with the Real de La Quinta real estate project where nature coexists with the modern world. GREAT OPPORTUNITY TO OBTAIN A BUILDING PLOT IN THE MOST UP AND COMING LOCATION BUILDING PLOT IN REAL DE LA QUINTA WITH GORGEOUS VIEWS AND WEST ORIENTATION.