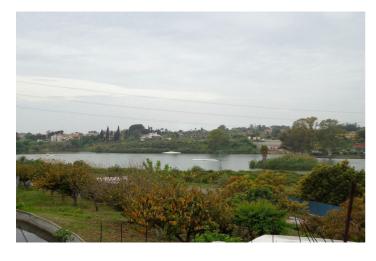

## Costa del Sol, San Pedro de Alcántara

This expansive plot of 5,620 m² with a 748 m² footprint and 900 m² interior space offers a unique investment opportunity in a prime location north of San Pedro de Alcántara, near the tranquil Las Medranas lake. The property features a commercial building with approved registration and future potential for residential construction on top, contingent upon the approval of the new Marbella PGOU. Additionally, the remaining land will also permit construction, offering significant development possibilities.

The plot includes a large parking area, as well as a portion of land with avocado trees, irrigation systems, and a water reservoir, adding versatility to the property. The location provides stunning views, with a westerly outlook towards the lake and north-facing views of the mountains and surrounding countryside. Conveniently situated, it is just a few minutes' drive from the A7 toll road, San Pedro town, Guadalmina Alta, and a range of amenities, making it a highly accessible and strategic site.