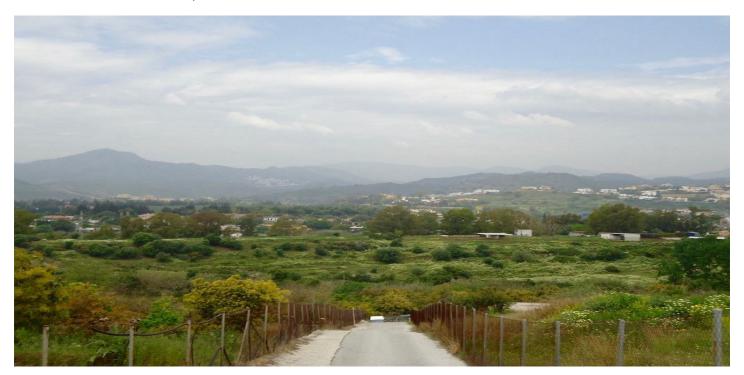

## Costa del Sol, San Pedro de Alcántara

This expansive plot of 5,620 m² with a 748 m² footprint and 900 m² interior space offers a unique investment opportunity in a prime location north of San Pedro de Alcántara, near the tranquil Las Medranas lake. The property features a commercial building with approved registration and future potential for residential construction on top, contingent upon the approval of the new Marbella PGOU. Additionally, the remaining land will also permit construction, offering significant development possibilities.

The plot includes a large parking area, as well as a portion of land with avocado trees, irrigation systems, and a water reservoir, adding versatility to the property. The location provides stunning views, with a westerly outlook towards the lake and north-facing views of the mountains and surrounding countryside. Conveniently situated, it is just a few minutes' drive from the A7 toll road, San Pedro town, Guadalmina Alta, and a range of amenities, making it a highly accessible and strategic site.