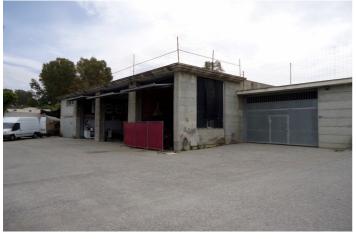

## Costa del Sol, San Pedro de Alcántara

This expansive plot of 5,620 m² with a 748 m² footprint and 900 m² interior space offers a unique investment opportunity in a prime location north of San Pedro de Alcántara, near the tranquil Las Medranas lake. The property features a commercial building with approved registration and future potential for residential construction on top, contingent upon the approval of the new Marbella PGOU. Additionally, the remaining land will also permit construction, offering significant development possibilities.