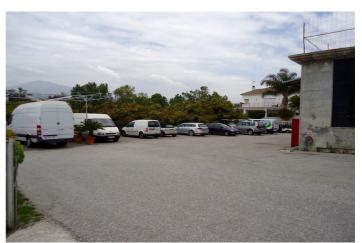

The plot includes a large parking area, as well as a portion of land with avocado trees, irrigation systems, and a water reservoir, adding versatility to the property. The location provides stunning views, with a westerly outlook towards the lake and north-facing views of the mountains and surrounding countryside. Conveniently situated, it is just a few minutes' drive from the A7 toll road, San Pedro town, Guadalmina Alta, and a range of amenities, making it a highly accessible and strategic site.