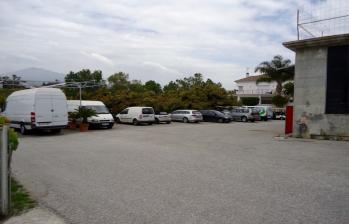

The plot includes a large parking area, as well as a portion of land with avocado trees, irrigation systems, and a water reservoir, adding versatility to the property. The location provides stunning views, with a westerly outlook towards the lake and north-facing views of the mountains and surrounding countryside. Conveniently situated, it is just a few minutes' drive from the A7 toll road, San Pedro town, Guadalmina Alta, and a range of amenities, making it a highly accessible and strategic site.