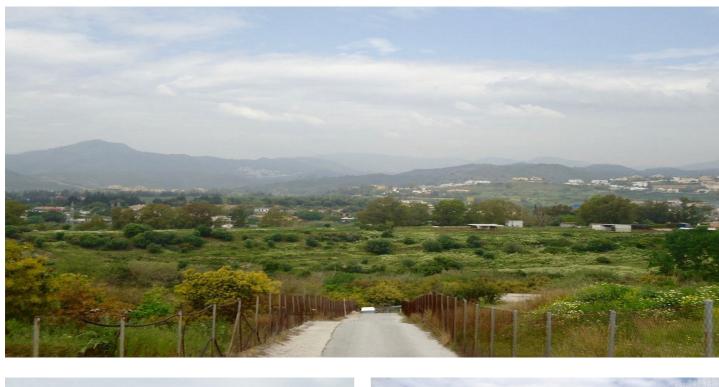

## Costa del Sol, San Pedro de Alcántara

This expansive plot of 5,620 m<sup>2</sup> with a 748 m<sup>2</sup> footprint and 900 m<sup>2</sup> interior space offers a unique investment opportunity in a prime location north of San Pedro de Alcántara, near the tranquil Las Medranas lake. The property features a commercial building with approved registration and future potential for residential construction on top, contingent upon the approval of the new Marbella PGOU. Additionally, the remaining land will also permit construction, offering significant development possibilities.

The plot includes a large parking area, as well as a portion of land with avocado trees, irrigation systems, and a water reservoir, adding versatility to the property. The location provides stunning views, with a westerly outlook towards the lake and north-facing views of the mountains and surrounding countryside. Conveniently situated, it is just a few minutes' drive from the A7 toll road, San Pedro town, Guadalmina Alta, and a range of amenities, making it a highly accessible and strategic site.