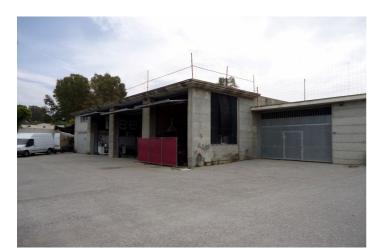

## Costa del Sol, San Pedro de Alcántara

This expansive plot of 5,620 m<sup>2</sup> with a 748 m<sup>2</sup> footprint and 900 m<sup>2</sup> interior space offers a unique investment opportunity in a prime location north of San Pedro de Alcántara, near the tranquil Las Medranas lake. The property features a commercial building with approved registration and future potential for residential construction on top, contingent upon the approval of the new Marbella PGOU. Additionally, the remaining land will also permit construction, offering significant development possibilities.