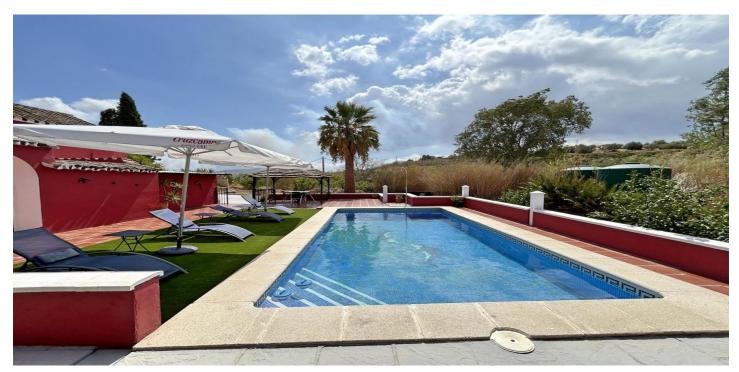

## Valle del Guadalhorce, Coín

Country property distributed in five 5 independent apartments. Four of them are on the ground floor and one on the first floor. Each apartment has unique features that make them ideal for both living and rental. The first apartment, close to the pool area, has a double bedroom, kitchen, portable air conditioning, ceiling fan, bathroom and a private terrace. The second apartment has a kitchen, dining area, bedroom with wooden ceilings and bed, bathroom with bathtub and private terrace. The third apartment, spread over two floors, offers a fully equipped kitchen, air-conditioned living room, dining area, full bathroom and an air-conditioned master bedroom on the first floor with double bed and wooden ceilings. The fourth apartment, located on the first floor of the property, includes a kitchen-dining room, dining area, double bedroom and a bathroom with bathtub. Finally, the fifth apartment is smaller and has one bedroom and a bathroom. The exterior areas are shared and include a swimming pool, large barbecue area and garden. In addition, the property has a storage room and a laundry area. The land, completely fenced and flat, has water from a private well and the community irrigation canal. Ideal for those looking for privacy and tranquility, rental business or equestrian property. Located on the north side of Coin, 15 minutes drive from the village.

## **Features:**

FeaturesOrientationClimate ControlCovered TerraceSouth WestAir Conditioning

Private Terrace
Guest Apartment
Guest House
Utility Room

**Staff Accommodation** 

Views **Setting** Condition Country Country Good **Pool Furniture** Kitchen **Fully Fitted Private** Optional **Parking Utilities** Category More Than One Electricity Resale