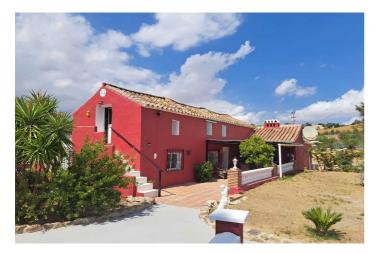

## Finca - Rural Estate for sale in Coín, Coín

384,000 €

Reference: R4674022 Bedrooms: 5 Bathrooms: 5 Plot Size: 7,546m<sup>2</sup> Build Size: 238m<sup>2</sup>

## Valle del Guadalhorce, Coín

Country property distributed in five 5 independent apartments. Four of them are on the ground floor and one on the first floor. Each apartment has unique features that make them ideal for both living and rental. The first apartment, close to the pool area, has a double bedroom, kitchen, portable air conditioning, ceiling fan, bathroom and a private terrace. The second apartment has a kitchen, dining area, bedroom with wooden ceilings and bed, bathroom with bathtub and private terrace. The third apartment, spread over two floors, offers a fully equipped kitchen, air-conditioned living room, dining area, full bathroom and an air-conditioned master bedroom on the first floor with double bed and wooden ceilings. The fourth apartment, located on the first floor of the property, includes a kitchen-dining room, dining area, double bedroom and a bathroom with bathtub. Finally, the fifth apartment is smaller and has one bedroom and a bathroom. The exterior areas are shared and include a swimming pool, large barbecue area and garden. In addition, the property has a storage room and a laundry area. The land, completely fenced and flat, has water from a private well and the community irrigation canal. Ideal for those looking for privacy and tranquility, rental business or equestrian property. Located on the north side of Coin, 15 minutes drive from the village.