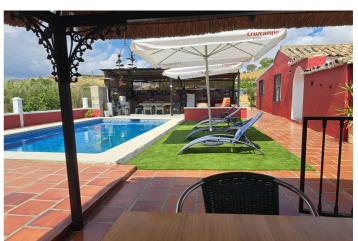

## Valle del Guadalhorce, Coín

Country property distributed in five 5 independent apartments. Four of them are on the ground floor and one on the first floor. Each apartment has unique features that make them ideal for both living and rental. The first apartment, close to the pool area, has a double bedroom, kitchen, portable air conditioning, ceiling fan, bathroom and a private terrace. The second apartment has a kitchen, dining area, bedroom with wooden ceilings and bed, bathroom with bathtub and private terrace. The third apartment, spread over two floors, offers a fully equipped kitchen, air-conditioned living room, dining area, full bathroom and an air-conditioned master bedroom on the first floor with double bed and wooden ceilings. The fourth apartment, located on the first floor of the property, includes a kitchen-dining room, dining area, double bedroom and a bathroom with bathtub. Finally, the fifth apartment is smaller and has one bedroom and a bathroom. The exterior areas are shared and include a swimming pool, large barbecue area and garden. In addition, the property has a storage room and a laundry area. The land, completely fenced and flat, has water from a private well and the community irrigation canal. Ideal for those looking for privacy and tranquility, rental business or equestrian property. Located on the north side of Coin, 15 minutes drive from the village.

## **Features:**

FeaturesOrientationClimate ControlCovered TerraceSouth WestAir Conditioning

Private Terrace
Guest Apartment
Guest House
Utility Room

**Staff Accommodation** 

Views **Setting** Condition Country Country Good **Pool Furniture** Kitchen **Fully Fitted Private** Optional **Parking Utilities** Category More Than One Electricity Resale