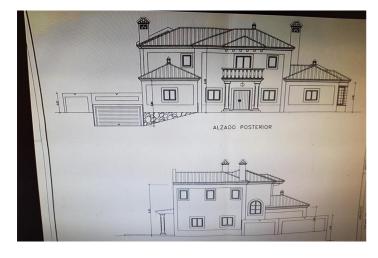

## Costa del Sol, La Duquesa

Stunning elevated flat plot of land in an urbanisation with Panoramic views of the sea and mountains. Absolutely stunning plot of land for sale on a private and developed Urbanization comprising of 17 good size plots approved for detached homes only. This Plot is 1406 Sqm with uninterrupted views of the surrounding areas and Mediterranean. Residential Plot, La Duquesa, Costa del Sol. Garden/Plot 1406 m². Setting: Close To Golf, Close To Port. Orientation: East. Condition: New Construction. Views: Sea, Mountain, Golf, Panoramic, Pool. Garden: Private. Security: Gated Complex. Category: Investment, New Development.