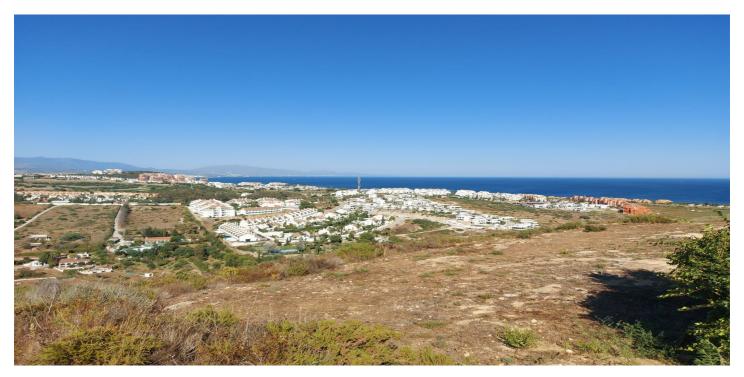

## Costa del Sol, La Duquesa

Stunning elevated flat plot of land in an urbanisation with Panoramic views of the sea and mountains. Absolutely stunning plot of land for sale on a private and developed Urbanization comprising of 17 good size plots approved for detached homes only. This Plot is 1406 Sqm with uninterrupted views of the surrounding areas and Mediterranean. Residential Plot, La Duquesa, Costa del Sol. Garden/Plot 1406 m². Setting: Close To Golf, Close To Port. Orientation: East. Condition: New Construction. Views: Sea, Mountain, Golf, Panoramic, Pool. Garden: Private. Security: Gated Complex. Category: Investment, New Development.