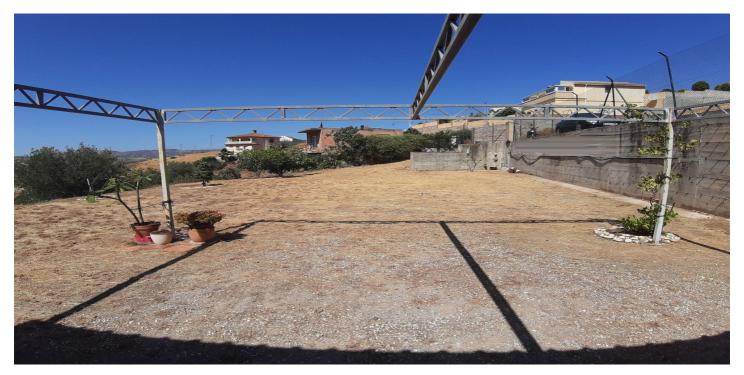

## Costa del Sol, Mijas Costa

Unique Opportunity! Rustic Plot in Mijas Near a Consolidated Urban Area

Discover this magnificent 1,500 m² rustic plot located in Mijas, in a privileged position close to a consolidated urban area. This is the perfect opportunity for those seeking a tranquil and natural retreat with the potential for future appreciation, as it is expected to become urban in the near future.

## **Key Features:**

Unbeatable Location: Just minutes from a consolidated urban area with access to all essential services.

Generous Size: 1,500 m<sup>2</sup> of land to enjoy nature and tranquility.

Clear Views: Southwest orientation with clear views, offering impressive sunsets and optimal solar exposure.

Community Well Water: Guaranteed water supply through a community well.

Electrical Connection: Nearby electrical installation ready to be connected.

Natural Environment: A perfect space for those seeking to be in touch with nature and enjoy tranquility.