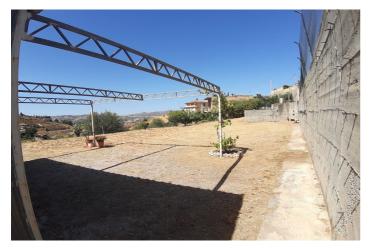

## Costa del Sol, Mijas Costa

Unique Opportunity! Rustic Plot in Mijas Near a Consolidated Urban Area

Discover this magnificent 1,500 m² rustic plot located in Mijas, in a privileged position close to a consolidated urban area. This is the perfect opportunity for those seeking a tranquil and natural retreat with the potential for future appreciation, as it is expected to become urban in the near future.

## **Key Features:**

Unbeatable Location: Just minutes from a consolidated urban area with access to all essential services.

Generous Size: 1,500 m<sup>2</sup> of land to enjoy nature and tranquility.

Clear Views: Southwest orientation with clear views, offering impressive sunsets and optimal solar exposure.

Community Well Water: Guaranteed water supply through a community well.

Electrical Connection: Nearby electrical installation ready to be connected.

Natural Environment: A perfect space for those seeking to be in touch with nature and enjoy tranquility.