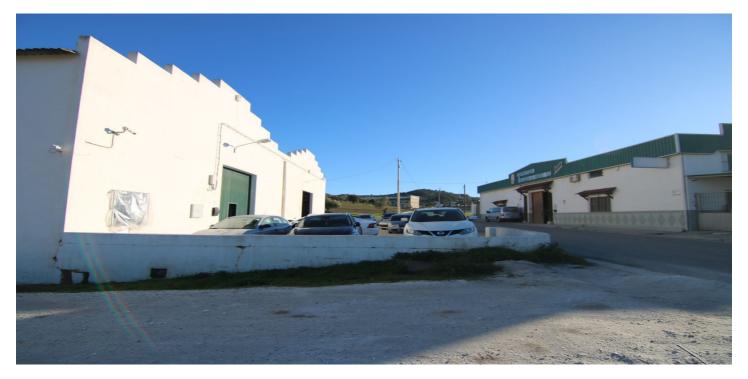

## Commercial Plot for sale in Coín, Coín

790,000€

Reference: R4246519 Plot Size: 3,000m<sup>2</sup> Build Size: 2,000m<sup>2</sup>

## Valle del Guadalhorce, Coín

Plot of industrial building in Polígono Cantarranas de Coin. It can be easily adapted for all types of businesses. Electricity outlets around the perimeter of the building. Plot area 3000m². It is possible to build a warehouse of approximately 1500 - 2000m² with a height of more than 5 meters and up to 10 meters in the central part, with the possibility of two floors if required.