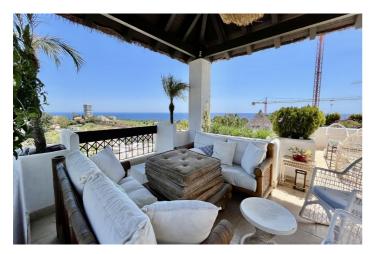

## Costa del Sol, Río Real

Huge last floor apartment with 360 degrees panoramic sea views This amazing property offers spacious interior spaces and absolutely amazing sea views over the whole coast. The property consists of big entrance with a guest toilet, huge living and dinning areas, good size kitchen connected to the living area, the access to the huge terrace that goes around the whole property. A small room that can easily converted and expanded in to a bedroom in-suite, main bedroom is in-suite and access to the terrace as well, the second bedroom with mountains views and its bathrooms. The property has 2 parkings spaces and two storages. MUST BE SEEN. The complex is situated in Rio Real area, just within 5 minutes drive from Marbella City and all facilities, surrounded by golf courses and nearby the best beach of Marbella with plenty of beach restaurants and all services.