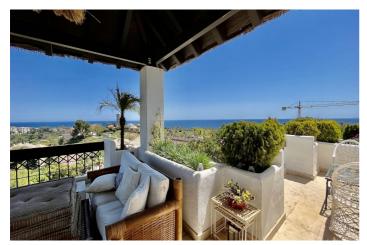

## Costa del Sol, Río Real

Huge last floor apartment with 360 degrees panoramic sea views This amazing property offers spacious interior spaces and absolutely amazing sea views over the whole coast. The property consists of big entrance with a guest toilet, huge living and dinning areas, good size kitchen connected to the living area, the access to the huge terrace that goes around the whole property. A small room that can easily converted and expanded in to a bedroom in-suite, main bedroom is in-suite and access to the terrace as well, the second bedroom with mountains views and its bathrooms. The property has 2 parkings spaces and two storages. MUST BE SEEN. The complex is situated in Rio Real area, just within 5 minutes drive from Marbella City and all facilities, surrounded by golf courses and nearby the best beach of Marbella with plenty of beach restaurants and all services.