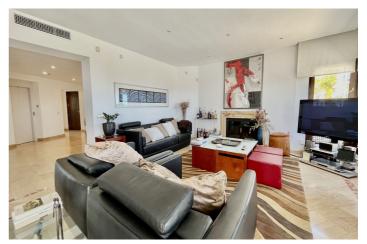

## Costa del Sol, Río Real

Huge last floor apartment with 360 degrees panoramic sea views This amazing property offers spacious interior spaces and absolutely amazing sea views over the whole coast. The property consists of big entrance with a guest toilet, huge living and dinning areas, good size kitchen connected to the living area, the access to the huge terrace that goes around the whole property. A small room that can easily converted and expanded in to a bedroom in-suite, main bedroom is in-suite and access to the terrace as well, the second bedroom with mountains views and its bathrooms. The property has 2 parkings spaces and two storages. MUST BE SEEN. The complex is situated in Rio Real area, just within 5 minutes drive from Marbella City and all facilities, surrounded by golf courses and nearby the best beach of Marbella with plenty of beach restaurants and all services.