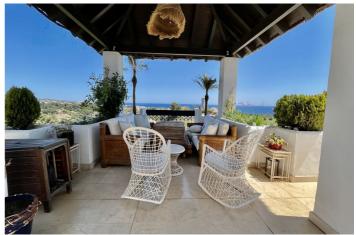

## Costa del Sol, Río Real

Huge last floor apartment with 360 degrees panoramic sea views This amazing property offers spacious interior spaces and absolutely amazing sea views over the whole coast. The property consists of big entrance with a guest toilet, huge living and dinning areas, good size kitchen connected to the living area, the access to the huge terrace that goes around the whole property. A small room that can easily converted and expanded in to a bedroom in-suite, main bedroom is in-suite and access to the terrace as well, the second bedroom with mountains views and its bathrooms. The property has 2 parkings spaces and two storages. MUST BE SEEN. The complex is situated in Rio Real area, just within 5 minutes drive from Marbella City and all facilities, surrounded by golf courses and nearby the best beach of Marbella with plenty of beach restaurants and all services.