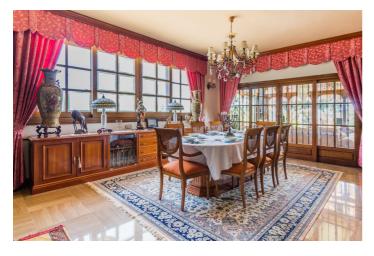

## Costa del Sol, El Padron

Villa for sale in El Padron, Estepona with 7 bedrooms, 4 bathrooms, 1 on suite bathroom, 1 toilet and with orientation south, with private swimming pool, private garage and private garden. Regarding property dimensions, it has 676 m<sup>2</sup> built and 3,660 m<sup>2</sup> plot. Has the following facilities amenities near, transport near, fully fitted kitchen, utility room, fireplace, marble floors, guest room, storage room, security entrance, dining room, barbeque, guest toilet, private terrace, kitchen equipped, living room, water tank, separate apartment, sea view, mountain view, laundry room, covered terrace, fitted wardrobes, garden view, pool view, underfloor heating (partial), close to children playground, close to sea / beach, close to golf, uncovered terrace, glass doors, separate dining room, wooden floors, good condition, close to shops, close to town, close to port, close to schools and guest apartment.