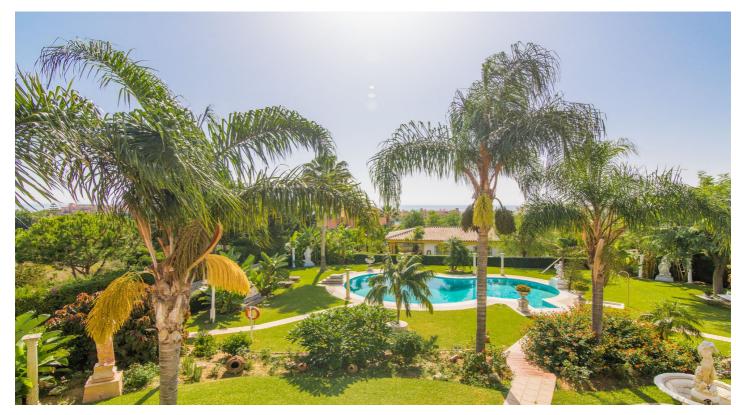

## Costa del Sol, El Padron

Villa for sale in El Padron, Estepona with 7 bedrooms, 4 bathrooms, 1 on suite bathroom, 1 toilet and with orientation south, with private swimming pool, private garage and private garden. Regarding property dimensions, it has 676 m<sup>2</sup> built and 3,660 m<sup>2</sup> plot. Has the following facilities amenities near, transport near, fully fitted kitchen, utility room, fireplace, marble floors, guest room, storage room, security entrance, dining room, barbeque, guest toilet, private terrace, kitchen equipped, living room, water tank, separate apartment, sea view, mountain view, laundry room, covered terrace, fitted wardrobes, garden view, pool view, underfloor heating (partial), close to children playground, close to sea / beach, close to golf, uncovered terrace, glass doors, separate dining room, wooden floors, good condition, close to shops, close to town, close to port, close to schools and guest apartment.