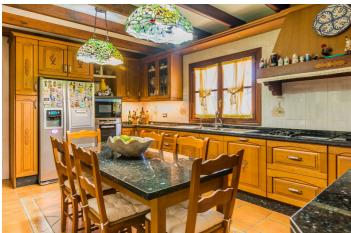

## Costa del Sol, El Padron

Villa for sale in El Padron, Estepona with 7 bedrooms, 4 bathrooms, 1 on suite bathroom, 1 toilet and with orientation south, with private swimming pool, private garage and private garden. Regarding property dimensions, it has 676 m<sup>2</sup> built and 3,660 m<sup>2</sup> plot. Has the following facilities amenities near, transport near, fully fitted kitchen, utility room, fireplace, marble floors, guest room, storage room, security entrance, dining room, barbeque, guest toilet, private terrace, kitchen equipped, living room, water tank, separate apartment, sea view, mountain view, laundry room, covered terrace, fitted wardrobes, garden view, pool view, underfloor heating (partial), close to children playground, close to sea / beach, close to golf, uncovered terrace, glass doors, separate dining room, wooden floors, good condition, close to shops, close to town, close to port, close to schools and guest apartment.