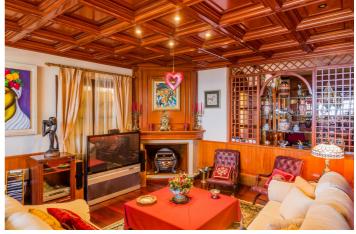

## Costa del Sol, El Padron

Villa for sale in El Padron, Estepona with 7 bedrooms, 4 bathrooms, 1 on suite bathroom, 1 toilet and with orientation south, with private swimming pool, private garage and private garden. Regarding property dimensions, it has 676 m<sup>2</sup> built and 3,660 m<sup>2</sup> plot. Has the following facilities amenities near, transport near, fully fitted kitchen, utility room, fireplace, marble floors, guest room, storage room, security entrance, dining room, barbeque, guest toilet, private terrace, kitchen equipped, living room, water tank, separate apartment, sea view, mountain view, laundry room, covered terrace, fitted wardrobes, garden view, pool view, underfloor heating (partial), close to children playground, close to sea / beach, close to golf, uncovered terrace, glass doors, separate dining room, wooden floors, good condition, close to shops, close to town, close to port, close to schools and guest apartment.