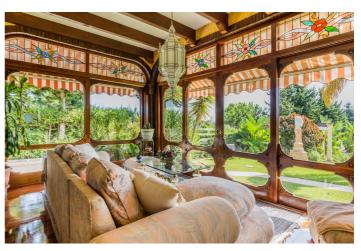

## Costa del Sol, El Padron

Villa for sale in El Padron, Estepona with 7 bedrooms, 4 bathrooms, 1 on suite bathroom, 1 toilet and with orientation south, with private swimming pool, private garage and private garden. Regarding property dimensions, it has 676 m<sup>2</sup> built and 3,660 m<sup>2</sup> plot. Has the following facilities amenities near, transport near, fully fitted kitchen, utility room, fireplace, marble floors, guest room, storage room, security entrance, dining room, barbeque, guest toilet, private terrace, kitchen equipped, living room, water tank, separate apartment, sea view, mountain view, laundry room, covered terrace, fitted wardrobes, garden view, pool view, underfloor heating (partial), close to children playground, close to sea / beach, close to golf, uncovered terrace, glass doors, separate dining room, wooden floors, good condition, close to shops, close to town, close to port, close to schools and guest apartment.