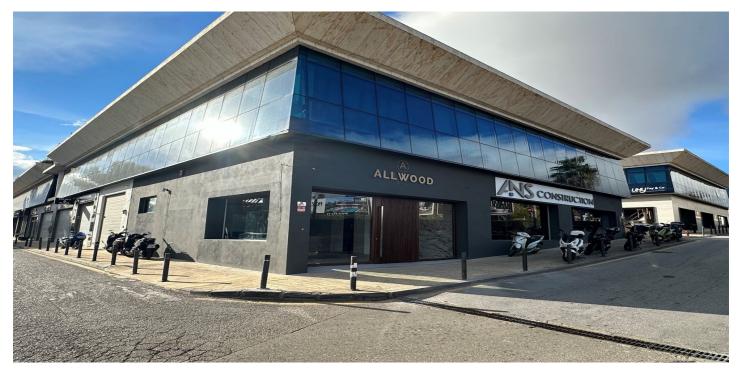

## Costa del Sol, Puerto Banús

Commercial permises of 504sqm in Centro Puerta de Banus, next to BMW /Porsche garage, Shell petrol station and Alzambra, with fantastic visibility from the road. Spread over two floors, with the ground floor at street level and a basement featuring a toilet/shower room. The high ceiling of 4.5 meters allows for the addition of a mezzanine if desired. Recently refurbished as an architect's office, the property boasts a modern appearance with a predominantly glass frontal facade. The property is rented out until 2027 and therefore offers a 5% garantied rental return for another 4 years. Sold with 2 parking spaces in the underground garage.