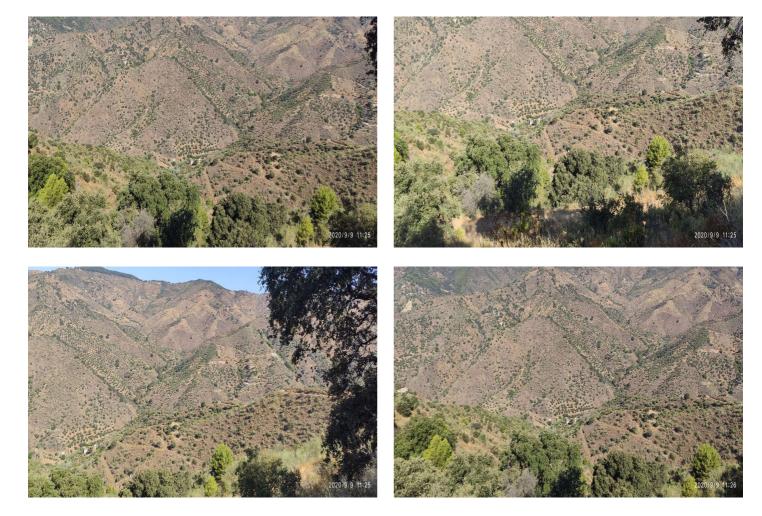

## Sierra de las Nieves, Monda

2942-V For sale rustic plot of 6.000m2 with fruit trees (almond trees, olive trees and fig tree), with a project to build a warehouse of 50m2, water and electricity can be connected near the plot and it's located in the Esquívelas area and also near the village.