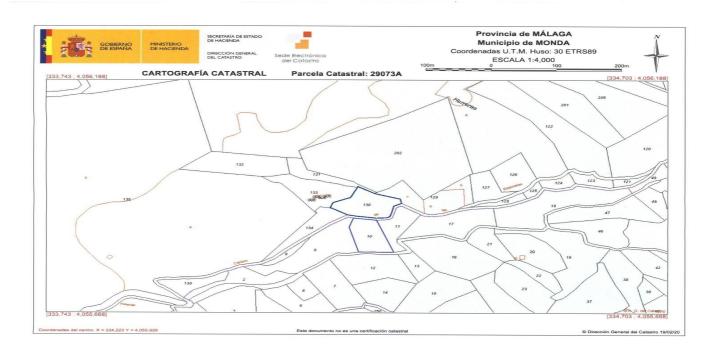

## Land for sale in Monda, Monda

60,000 €

Reference: R3616397 Plot Size: 6,000m<sup>2</sup>

## Sierra de las Nieves, Monda

2942-V For sale rustic plot of 6.000m2 with fruit trees (almond trees, olive trees and fig tree), with a project to build a warehouse of 50m2, water and electricity can be connected near the plot and it's located in the Esquívelas area and also near the village.