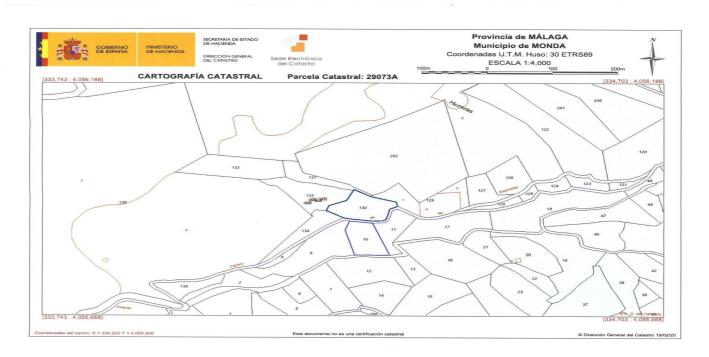

## Grond te koop in Monda, Monda

60.000€

Referentie: R3616397 Plotgrootte: 6.000m<sup>2</sup>

## Sierra de las Nieves, Monda

2942-V For sale rustic plot of 6.000m2 with fruit trees (almond trees, olive trees and fig tree), with a project to build a warehouse of 50m2, water and electricity can be connected near the plot and it's located in the Esquívelas area and also near the village. Properties and services of our agency: At our agency we have many properties like this plot, adapting our researches to the needs of each of our clients. A wide catalog of properties for sale, for rent, with different capacity and located in exclusive surroundings. We also offer legal advice services, exclusive real estate offers and procedures for all types of documents, search for bespoke properties in the Costa del Sol, throughout our purchase-sale process of our properties.