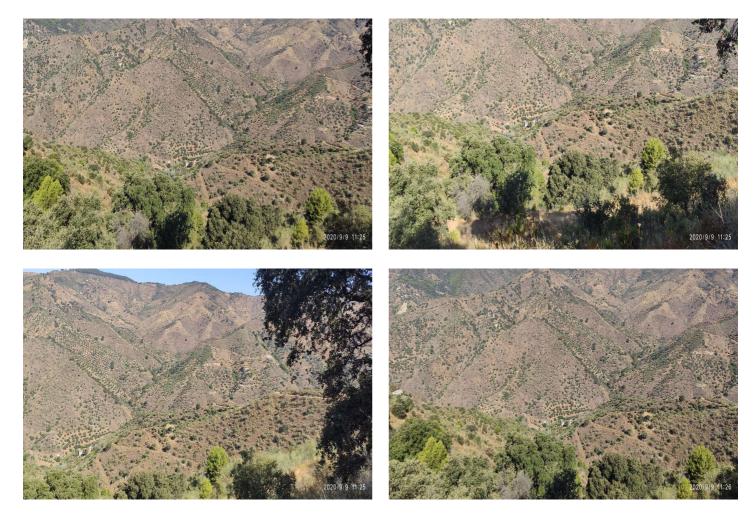

## Sierra de las Nieves, Monda

2942-V For sale rustic plot of 6.000m2 with fruit trees (almond trees, olive trees and fig tree), with a project to build a warehouse of 50m2, water and electricity can be connected near the plot and it's located in the Esquívelas area and also near the village. Properties and services of our agency: At our agency we have many properties like this plot, adapting our researches to the needs of each of our clients. A wide catalog of properties for sale, for rent, with different capacity and located in exclusive surroundings. We also offer legal advice services, exclusive real estate offers and procedures for all types of documents, search for bespoke properties in the Costa del Sol, throughout our purchase-sale process of our properties.