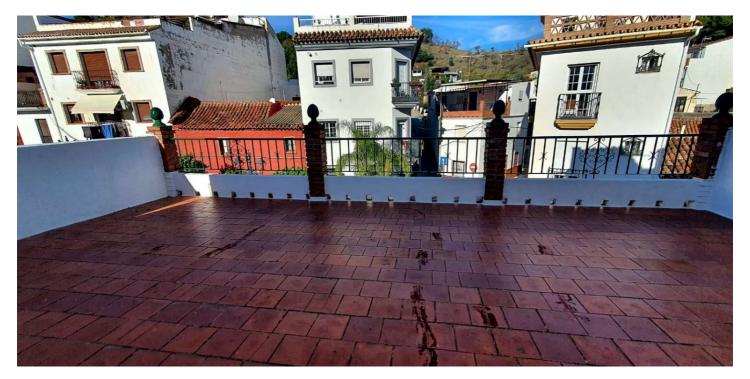

2nd floor: 5 bedrooms and a bathroom. Balcony from corner to corner of the house.

3rd floor: 1 bedroom with two terraces. The largest terrace has views of the Castle and could be used as an apartment. The views from the house are wonderful, and from the 3rd floor they are even better! They encompass the rooftops, houses and streets of the centre, the hills surrounding Monda and on one of these, the beautiful building of the Hotel El Castillo, built on the ruins of a 9th century Arab fortress.