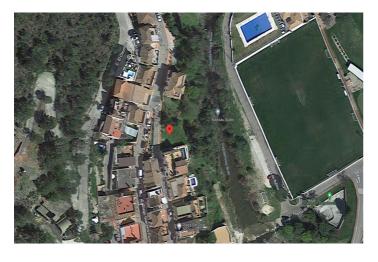

## Costa del Sol, Benahavís

Plot with beautiful views in Benahavís village.

This plot is located in Benahavís, only a short walk from all the amenities of the village, its bars and restaurants.

The maximum built volume allow is 100% of the plot per floor, which can be to a maximum of 3 levels ande which makes 300 sqm of maximum volume.