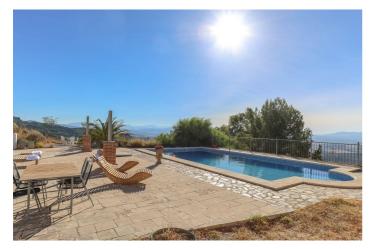

## Sierra de las Nieves, Alozaina

Detached Finca with Separate Accommodation . Big Views . Main House. 2 Bedrooms. 134m2 . Casita. 2 Bedrooms. 56m2 . 10 x 5 Swimming Pool . Solar Panels Rustic Style Finca sitting in elevated position with panoramic views of the valley. Property Details: Located between the villages of Alozaina and Yunquera the finca has most wonderful views enjoying both sunrise and sunset. The property has been constructed in a rustic style with high vaulted beamed ceilings in both the lounge and kitchen. The property has been designed to enjoy an open plan lifestyle with the flow of propety also gravitating towards the exterior patios and pool area. Patio doors open from the lounge to the conservatory constructed to enjoy those views! The master bedroom also sits to the front of property with ensuite bathroom. Bedroom 2 has the added luxury of French windows opening directly to the pool area. The guest bathroom is located next to bedroom 2. A utility room is also access via the entrance paito. The large swimming pool sits to the side of the property surrounded by patio with beginnings of pergola to the rear of the pool area, this would make a lovely shaded spot. The casita is located to side of the property in an elevated position. The casita was reformed recently with 2 bedroom, kitchen, lounge and bathroom. Outdoor area and Land: The land consists of two plots. The plot that the property sits on and a second plot to the side. Views: Countryside and mountain Access: Mainly concrete and track