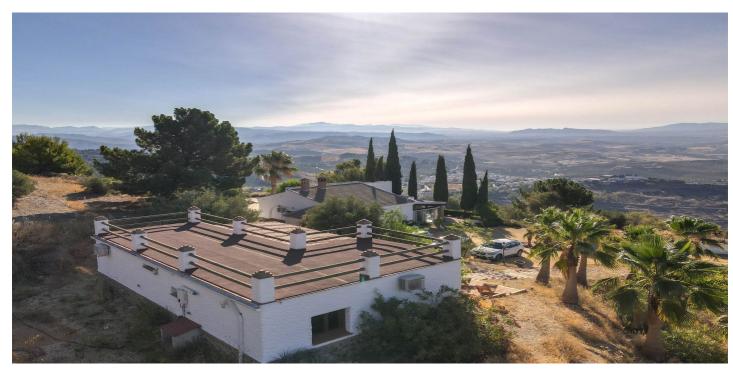

## Sierra de las Nieves, Alozaina

Detached Finca with Separate Accommodation . Big Views . Main House. 2 Bedrooms. 134m2 . Casita. 2 Bedrooms. 56m2 . 10 x 5 Swimming Pool . Solar Panels Rustic Style Finca sitting in elevated position with panoramic views of the valley. Property Details: Located between the villages of Alozaina and Yunquera the finca has most wonderful views enjoying both sunrise and sunset. The property has been constructed in a rustic style with high vaulted beamed ceilings in both the lounge and kitchen. The property has been designed to enjoy an open plan lifestyle with the flow of propety also gravitating towards the exterior patios and pool area. Patio doors open from the lounge to the conservatory constructed to enjoy those views! The master bedroom also sits to the front of property with ensuite bathroom. Bedroom 2 has the added luxury of French windows opening directly to the pool area. The guest bathroom is located next to bedroom 2. A utility room is also access via the entrance paito. The large swimming pool sits to the side of the property surrounded by patio with beginnings of pergola to the rear of the pool area, this would make a lovely shaded spot. The casita is located to side of the property in an elevated position. The casita was reformed recently with 2 bedroom, kitchen, lounge and bathroom. Outdoor area and Land: The land consists of two plots. The plot that the property sits on and a second plot to the side. Views: Countryside and mountain Access: Mainly concrete and track