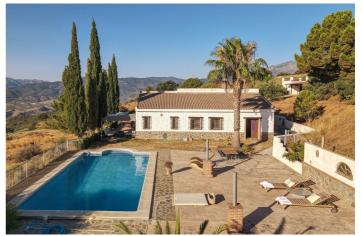

## Sierra de las Nieves, Alozaina

Detached Finca with Separate Accommodation . Big Views . Main House. 2 Bedrooms. 134m2 . Casita. 2 Bedrooms. 56m2 . 10 x 5 Swimming Pool . Solar Panels Rustic Style Finca sitting in elevated position with panoramic views of the valley. Property Details: Located between the villages of Alozaina and Yunquera the finca has most wonderful views enjoying both sunrise and sunset. The property has been constructed in a rustic style with high vaulted beamed ceilings in both the lounge and kitchen. The property has been designed to enjoy an open plan lifestyle with the flow of propety also gravitating towards the exterior patios and pool area. Patio doors open from the lounge to the conservatory constructed to enjoy those views! The master bedroom also sits to the front of property with ensuite bathroom. Bedroom 2 has the added luxury of French windows opening directly to the pool area. The guest bathroom is located next to bedroom 2. A utility room is also access via the entrance paito. The large swimming pool sits to the side of the property surrounded by patio with beginnings of pergola to the rear of the pool area, this would make a lovely shaded spot. The casita is located to side of the property in an elevated position. The casita was reformed recently with 2 bedroom, kitchen, lounge and bathroom. Outdoor area and Land: The land consists of two plots. The plot that the property sits on and a second plot to the side. Views: Countryside and mountain Access: Mainly concrete and track