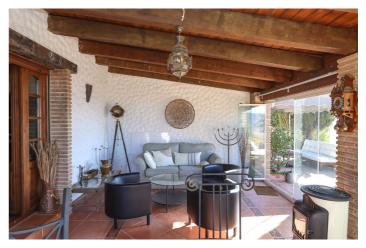

## Sierra de las Nieves, Alozaina

Detached Finca with Separate Accommodation . Big Views . Main House. 2 Bedrooms. 134m2 . Casita. 2 Bedrooms. 56m2 . 10 x 5 Swimming Pool . Solar Panels Rustic Style Finca sitting in elevated position with panoramic views of the valley. Property Details: Located between the villages of Alozaina and Yunquera the finca has most wonderful views enjoying both sunrise and sunset. The property has been constructed in a rustic style with high vaulted beamed ceilings in both the lounge and kitchen. The property has been designed to enjoy an open plan lifestyle with the flow of propety also gravitating towards the exterior patios and pool area. Patio doors open from the lounge to the conservatory constructed to enjoy those views! The master bedroom also sits to the front of property with ensuite bathroom. Bedroom 2 has the added luxury of French windows opening directly to the pool area. The guest bathroom is located next to bedroom 2. A utility room is also access via the entrance paito. The large swimming pool sits to the side of the property surrounded by patio with beginnings of pergola to the rear of the pool area, this would make a lovely shaded spot. The casita is located to side of the property in an elevated position. The casita was reformed recently with 2 bedroom, kitchen, lounge and bathroom. Outdoor area and Land: The land consists of two plots. The plot that the property sits on and a second plot to the side. Views: Countryside and mountain Access: Mainly concrete and track