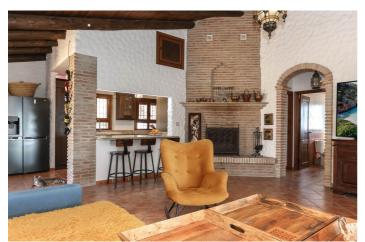

## Sierra de las Nieves, Alozaina

Detached Finca with Separate Accommodation . Big Views . Main House. 2 Bedrooms. 134m2 . Casita. 2 Bedrooms. 56m2 . 10 x 5 Swimming Pool . Solar Panels Rustic Style Finca sitting in elevated position with panoramic views of the valley. Property Details: Located between the villages of Alozaina and Yunquera the finca has most wonderful views enjoying both sunrise and sunset. The property has been constructed in a rustic style with high vaulted beamed ceilings in both the lounge and kitchen. The property has been designed to enjoy an open plan lifestyle with the flow of propety also gravitating towards the exterior patios and pool area. Patio doors open from the lounge to the conservatory constructed to enjoy those views! The master bedroom also sits to the front of property with ensuite bathroom. Bedroom 2 has the added luxury of French windows opening directly to the pool area. The guest bathroom is located next to bedroom 2. A utility room is also access via the entrance paito. The large swimming pool sits to the side of the property surrounded by patio with beginnings of pergola to the rear of the pool area, this would make a lovely shaded spot. The casita is located to side of the property in an elevated position. The casita was reformed recently with 2 bedroom, kitchen, lounge and bathroom. Outdoor area and Land: The land consists of two plots. The plot that the property sits on and a second plot to the side. Views: Countryside and mountain Access: Mainly concrete and track