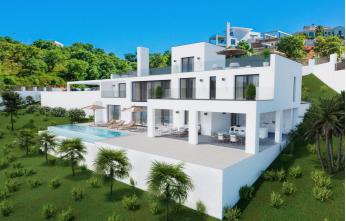

## Costa del Sol, La Mairena

Nestled in the serene and prestigious enclave of La Mairena, this stunning off-plan villa epitomizes luxury and modern living. The villa spans a generous plot, offering expansive living spaces both indoors and outdoors. Featuring 4 spacious bedrooms and 4 elegantly designed bathrooms, the villa boasts an open-concept layout that seamlessly blends contemporary aesthetics with functional design. Each bedroom is a private retreat, complete with en-suite bathrooms, large windows, with breathtaking views of the surrounding landscape. The main living area is a masterpiece of modern architecture, with floor-to-ceiling windows that flood the 357m<sup>2</sup> space with natural light and offer panoramic vistas. The state-of-the-art kitchen, equipped with top-of-the-line appliances, flows effortlessly into the dining and living areas, creating a perfect environment for entertaining and family gatherings. Outside, the villa is surrounded by beautifully landscaped gardens, a private infinity pool, spacious terraces totaling 40m<sup>2</sup> and a porch of 70 m<sup>2</sup>, providing the ultimate setting for relaxation and outdoor living. It also includes a private garage. Situated in the tranquil and exclusive area of La Mairena, this villa offers privacy and seclusion while being just a short drive from Marbella's world-class amenities, including fine dining, shopping, and pristine beaches. This is a unique opportunity to own a piece of paradise in one of Costa del Sol's most coveted locations.