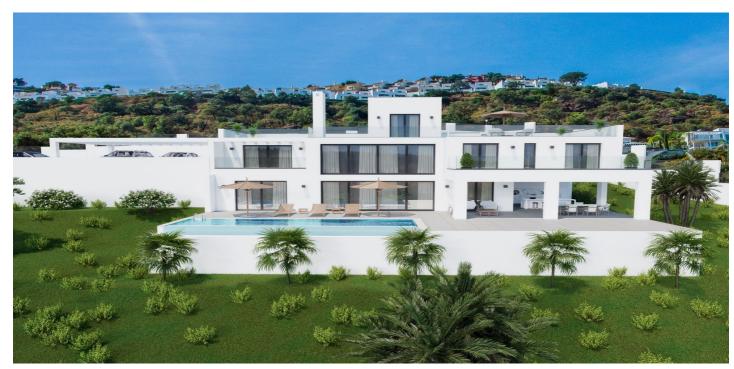

## Detached Villa for sale in La Mairena, Marbella

Reference: R4791868 Bedrooms: 4 Plot Size: 2,266m<sup>2</sup> Build Size: 357m<sup>2</sup> Terrace: 300m<sup>2</sup>

## Costa del Sol, La Mairena

Nestled in the serene and prestigious enclave of La Mairena, this stunning off-plan villa epitomizes luxury and modern living. The villa spans a generous plot, offering expansive living spaces both indoors and outdoors. Featuring 4 spacious bedrooms and 4 elegantly designed bathrooms, the villa boasts an open-concept layout that seamlessly blends contemporary aesthetics with functional design. Each bedroom is a private retreat, complete with en-suite bathrooms, large windows, with breathtaking views of the surrounding landscape. The main living area is a masterpiece of modern architecture, with floor-to-ceiling windows that flood the 357m<sup>2</sup> space with natural light and offer panoramic vistas. The state-of-the-art kitchen, equipped with top-of-the-line appliances, flows effortlessly into the dining and living areas, creating a perfect environment for entertaining and family gatherings. Outside, the villa is surrounded by beautifully landscaped gardens, a private infinity pool, spacious terraces totaling 40m<sup>2</sup> and a porch of 70 m<sup>2</sup>, providing the ultimate setting for relaxation and outdoor living. It also includes a private garage. Situated in the tranquil and exclusive area of La Mairena, this villa offers privacy and seclusion while being just a short drive from Marbella's world-class amenities, including fine dining, shopping, and pristine beaches. This is a unique opportunity to own a piece of paradise in one of Costa del Sol's most coveted locations.