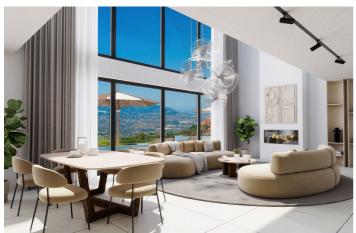

## Costa del Sol, La Mairena

Nestled in the serene and prestigious enclave of La Mairena, this stunning off-plan villa epitomizes luxury and modern living. The villa spans a generous plot, offering expansive living spaces both indoors and outdoors. Featuring 4 spacious bedrooms and 4 elegantly designed bathrooms, the villa boasts an open-concept layout that seamlessly blends contemporary aesthetics with functional design. Each bedroom is a private retreat, complete with en-suite bathrooms, large windows, with breathtaking views of the surrounding landscape. The main living area is a masterpiece of modern architecture, with floor-to-ceiling windows that flood the 357m<sup>2</sup> space with natural light and offer panoramic vistas. The state-of-the-art kitchen, equipped with top-of-the-line appliances, flows effortlessly into the dining and living areas, creating a perfect environment for entertaining and family gatherings. Outside, the villa is surrounded by beautifully landscaped gardens, a private infinity pool, spacious terraces totaling 40m<sup>2</sup> and a porch of 70 m<sup>2</sup>, providing the ultimate setting for relaxation and outdoor living. It also includes a private garage. Situated in the tranquil and exclusive area of La Mairena, this villa offers privacy and seclusion while being just a short drive from Marbella's world-class amenities, including fine dining, shopping, and pristine beaches. This is a unique opportunity to own a piece of paradise in one of Costa del Sol's most coveted locations.