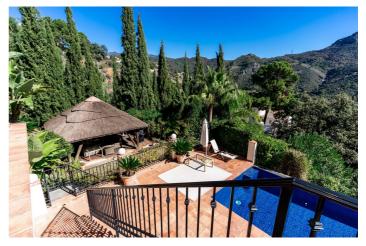

## Costa del Sol, Benahavís

Monte mayor ,Detached Villa, Benahavís, Costa del Sol. 6 Bedrooms, 6 Bathrooms, Built 390 m<sup>2</sup>, Terrace 150 m<sup>2</sup>, Garden/Plot 2000 m<sup>2</sup>. Setting : Mountain Pueblo, Close To Golf, Close To Forest, Urbanisation. Orientation : East. Condition : Excellent. Pool : Private. Climate Control : Air Conditioning, U/F Heating. Views : Sea, Mountain, Country, Forest. Features : Covered Terrace, Fitted Wardrobes, Private Terrace, WiFi, Sauna, Games Room, Storage Room, Ensuite Bathroom, Barbeque, Basement. Furniture : Fully Furnished. Kitchen : Fully Fitted. Garden : Private. Security : Gated Complex, 24 Hour Security. Utilities : Electricity, Telephone.