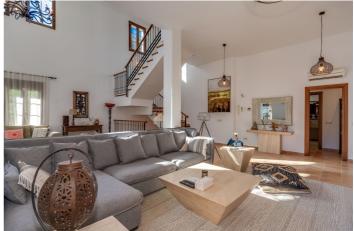

## Costa del Sol, Benahavís

Monte mayor ,Detached Villa, Benahavís, Costa del Sol. 6 Bedrooms, 6 Bathrooms, Built 390 m<sup>2</sup>, Terrace 150 m<sup>2</sup>, Garden/Plot 2000 m<sup>2</sup>. Setting : Mountain Pueblo, Close To Golf, Close To Forest, Urbanisation. Orientation : East. Condition : Excellent. Pool : Private. Climate Control : Air Conditioning, U/F Heating. Views : Sea, Mountain, Country, Forest. Features : Covered Terrace, Fitted Wardrobes, Private Terrace, WiFi, Sauna, Games Room, Storage Room, Ensuite Bathroom, Barbeque, Basement. Furniture : Fully Furnished. Kitchen : Fully Fitted. Garden : Private. Security : Gated Complex, 24 Hour Security. Utilities : Electricity, Telephone.