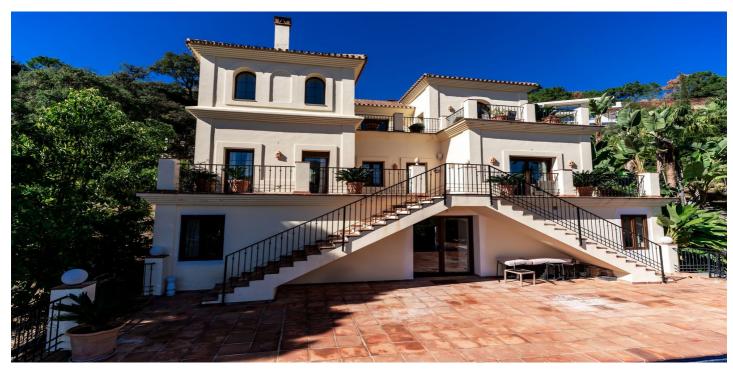

## Detached Villa for sale in Benahavís, Benahavís

## 1,700,000 €

Reference: R4742548 Bedrooms: 6 Bathrooms: 6 Plot Size: 2,000m<sup>2</sup> Build Size: 390m<sup>2</sup> Terrace: 150m<sup>2</sup>

## Costa del Sol, Benahavís

Monte mayor ,Detached Villa, Benahavís, Costa del Sol. 6 Bedrooms, 6 Bathrooms, Built 390 m<sup>2</sup>, Terrace 150 m<sup>2</sup>, Garden/Plot 2000 m<sup>2</sup>. Setting : Mountain Pueblo, Close To Golf, Close To Forest, Urbanisation. Orientation : East. Condition : Excellent. Pool : Private. Climate Control : Air Conditioning, U/F Heating. Views : Sea, Mountain, Country, Forest. Features : Covered Terrace, Fitted Wardrobes, Private Terrace, WiFi, Sauna, Games Room, Storage Room, Ensuite Bathroom, Barbeque, Basement. Furniture : Fully Furnished. Kitchen : Fully Fitted. Garden : Private. Security : Gated Complex, 24 Hour Security. Utilities : Electricity, Telephone.