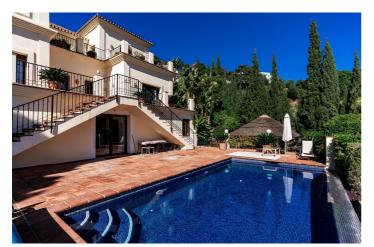

## Costa del Sol, Benahavís

Monte mayor ,Detached Villa, Benahavís, Costa del Sol. 6 Bedrooms, 6 Bathrooms, Built 390 m<sup>2</sup>, Terrace 150 m<sup>2</sup>, Garden/Plot 2000 m<sup>2</sup>. Setting : Mountain Pueblo, Close To Golf, Close To Forest, Urbanisation. Orientation : East. Condition : Excellent. Pool : Private. Climate Control : Air Conditioning, U/F Heating. Views : Sea, Mountain, Country, Forest. Features : Covered Terrace, Fitted Wardrobes, Private Terrace, WiFi, Sauna, Games Room, Storage Room, Ensuite Bathroom, Barbeque, Basement. Furniture : Fully Furnished. Kitchen : Fully Fitted. Garden : Private. Security : Gated Complex, 24 Hour Security. Utilities : Electricity, Telephone.