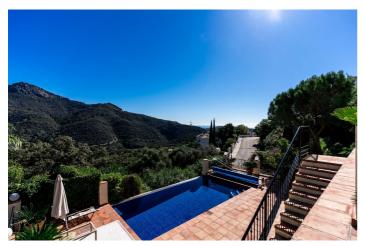

## Costa del Sol, Benahavís

Monte mayor ,Detached Villa, Benahavís, Costa del Sol. 6 Bedrooms, 6 Bathrooms, Built 390 m<sup>2</sup>, Terrace 150 m<sup>2</sup>, Garden/Plot 2000 m<sup>2</sup>. Setting : Mountain Pueblo, Close To Golf, Close To Forest, Urbanisation. Orientation : East. Condition : Excellent. Pool : Private. Climate Control : Air Conditioning, U/F Heating. Views : Sea, Mountain, Country, Forest. Features : Covered Terrace, Fitted Wardrobes, Private Terrace, WiFi, Sauna, Games Room, Storage Room, Ensuite Bathroom, Barbeque, Basement. Furniture : Fully Furnished. Kitchen : Fully Fitted. Garden : Private. Security : Gated Complex, 24 Hour Security. Utilities : Electricity, Telephone.