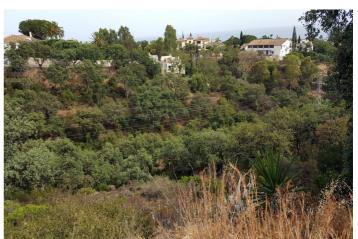

## Costa del Sol, Elviria

19 PLOTS - ELVIRIA - EAST MARBELLA FLEXIBLE PLAN: The company who own the land have a plan to pruschase 5 plots, then option for another 5 plots and so on. This is a residential area of luxury villas, located in the heart of the Costa del Sol, 9 Km from the centre of Marbella and 35 minutes from the International Airport from Malaga. In total there are 19 plots available which correspond to the numbers 99-100-101-102-103-104-105-106-107-108-109-110-111-112-115-116-117-118-119, surrounded by a large number of native trees with magnificent views of the sea from the plots. SSE orientation. By car: 2 mins to Amenities - 35 mins to Malaga airport – 10 mins to Marbella town centre – 15 mins to Puerto Banus – 5 mins to Beach