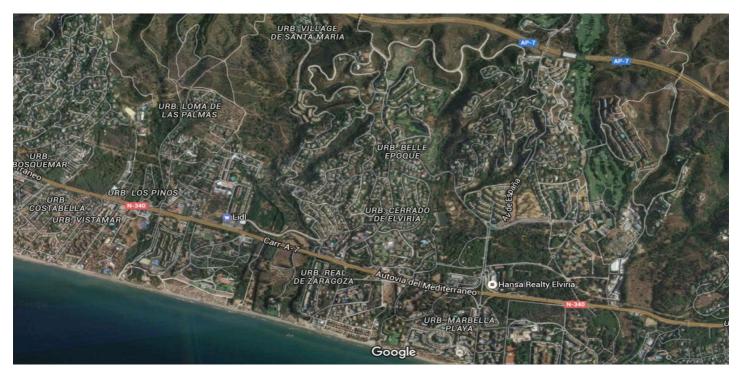

## Costa del Sol, Elviria

19 PLOTS - ELVIRIA - EAST MARBELLA FLEXIBLE PLAN: The company who own the land have a plan to pruschase 5 plots, then option for another 5 plots and so on. This is a residential area of luxury villas, located in the heart of the Costa del Sol, 9 Km from the centre of Marbella and 35 minutes from the International Airport from Malaga. In total there are 19 plots available which correspond to the numbers 99-100-101-102-103-104-105-106-107-108-109-110-111-112-115-116-117-118-119, surrounded by a large number of native trees with magnificent views of the sea from the plots. SSE orientation. By car: 2 mins to Amenities - 35 mins to Malaga airport – 10 mins to Marbella town centre – 15 mins to Puerto Banus – 5 mins to Beach