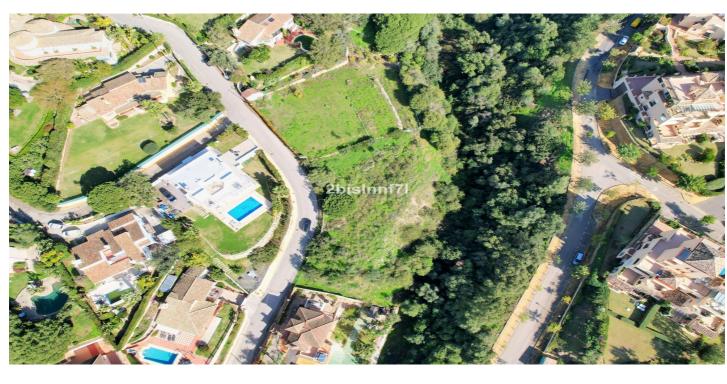

### Costa del Sol, Elviria

Large (1.620m2) Bulding PLOT in central Elviria walking distance to commercial center beach and restaurants with sunny position and some sea views Design your stylish modern dream villa According to the classification of the plot, UE-4 (0.20), the urban parameters to be met, \* Occupation: 25% of the plot area. the maximum occupation would be 405.00 m<sup>2</sup>. \* Buildable: 0.20 m<sup>2</sup> / m<sup>2</sup>. maximum buildable would be 306.00 m<sup>2</sup>. \* Retranqueos to public and private boundaries: 3 m \* Maximum height: PB + 1 (7.0 m), according to PGOU 86 \*At the moment this plot is affected by a reduction in the buildability due to being close to the "green zone".