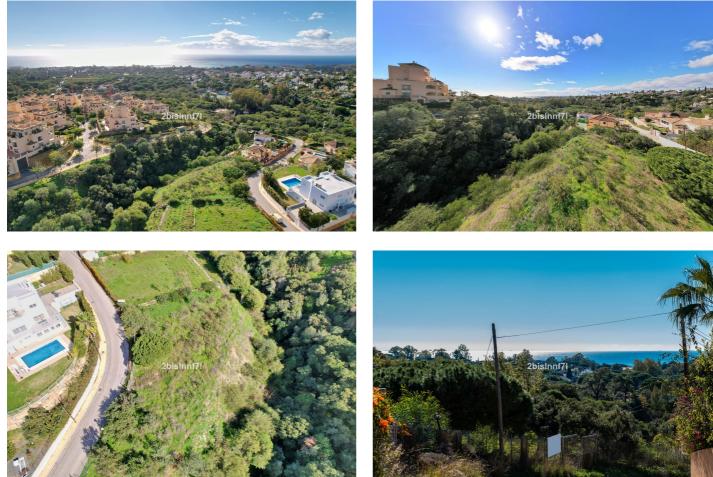

### Costa del Sol, Elviria

Large (1.620m2) Bulding PLOT in central Elviria walking distance to commercial center beach and restaurants with sunny position and some sea views Design your stylish modern dream villa According to the classification of the plot, UE-4 (0.20), the urban parameters to be met, \* Occupation: 25% of the plot area. the maximum occupation would be 405.00 m<sup>2</sup>. \* Buildable: 0.20 m<sup>2</sup> / m<sup>2</sup>. maximum buildable would be 306.00 m<sup>2</sup>. \* Retranqueos to public and private boundaries: 3 m \* Maximum height: PB + 1 (7.0 m), according to PGOU 86 \*At the moment this plot is affected by a reduction in the buildability due to being close to the "green zone".