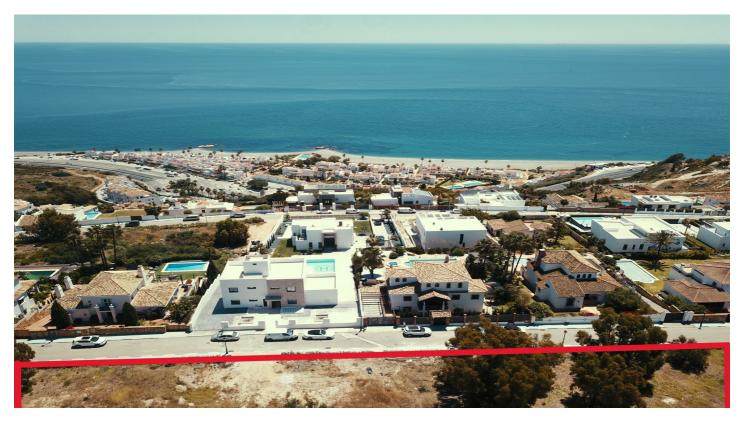

## Land for sale in Manilva, Manilva

4,332,000 €

Reference: R4792990 Plot Size: 10,830m<sup>2</sup>

## Costa del Sol, Manilva

Sold as a Package Only (Price Not Negotiable)

This exceptional offering includes the land (plots) itself and a complete development package. The package price is firm and includes the following:

Plots
Topographic plan
Geotechnical studies
Proyecto basico for the showhouse
Building license for the showhouse

Please note: Construction of the showhouse will commence upon obtaining the building license. Once the license is secured and construction begins, this unique opportunity will be withdrawn from the market.