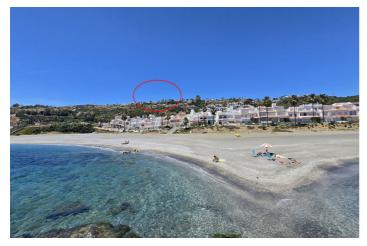

## Land for sale in Manilva, Manilva

4,332,000 €

Reference: R4792990 Plot Size: 10,830m<sup>2</sup>

## Costa del Sol, Manilva

Sold as a Package Only (Price Not Negotiable)

This exceptional offering includes the land (plots) itself and a complete development package. The package price is firm and includes the following:

Plots
Topographic plan
Geotechnical studies
Proyecto basico for the showhouse
Building license for the showhouse

Please note: Construction of the showhouse will commence upon obtaining the building license. Once the license is secured and construction begins, this unique opportunity will be withdrawn from the market.