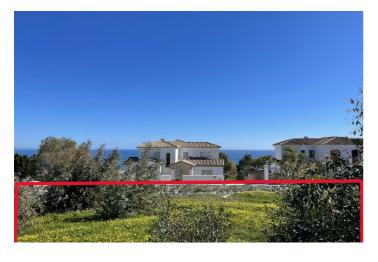

## Land for sale in Manilva, Manilva

4,332,000 €

Reference: R4792990 Plot Size: 10,830m<sup>2</sup>

## Costa del Sol, Manilva

Sold as a Package Only (Price Not Negotiable)

This exceptional offering includes the land (plots) itself and a complete development package. The package price is firm and includes the following:

Plots
Topographic plan
Geotechnical studies
Proyecto basico for the showhouse
Building license for the showhouse

Please note: Construction of the showhouse will commence upon obtaining the building license. Once the license is secured and construction begins, this unique opportunity will be withdrawn from the market.