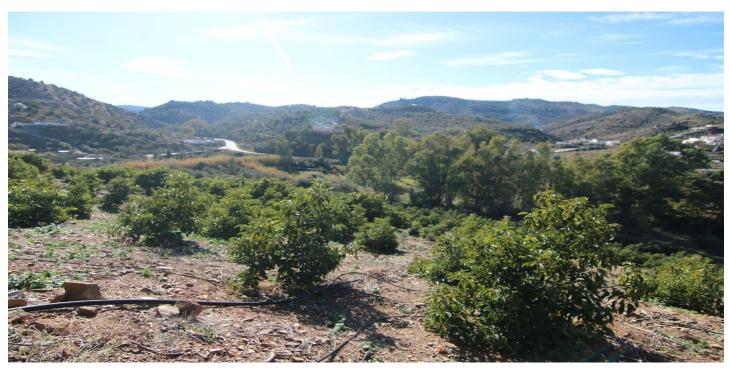

## Valle del Guadalhorce, Coín

FOR SALE FARM OF 30.080 METERS WITH ADULT AVOCADO TREES, WITH WATER RESERVOIR AND OWN WATER WELL. IT HAS A TOTAL BUILT AREA OF 158 M2, INCLUDING HOUSING, A WAREHOUSE, AND CISTERN. UNOBSTRUCTED VIEWS CAN BE SEEN FROM SUNRISE TO SUNSET AS IT IS AT THE MOUNTAIN'S TOP. THE CONSTRUCTION IS OLD BUT IT HAS TWO FLOORS, A FRONT PORCH WITH BARBECUE, LIVING ROOM-KITCHEN, BEDROOMS, STORE ROOM... EASY ACCESS FROM THE ROAD, THE PROPERTY ALSO HAS GOOD ACCESS BY CAR TO COLLECT FRUITS.