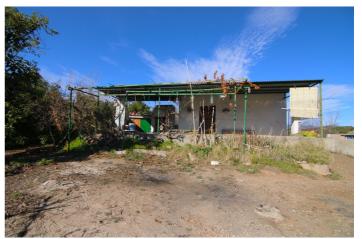

## Valle del Guadalhorce, Coín

FOR SALE FARM OF 30.080 METERS WITH ADULT AVOCADO TREES, WITH WATER RESERVOIR AND OWN WATER WELL. IT HAS A TOTAL BUILT AREA OF 158 M2, INCLUDING HOUSING, A WAREHOUSE, AND CISTERN. UNOBSTRUCTED VIEWS CAN BE SEEN FROM SUNRISE TO SUNSET AS IT IS AT THE MOUNTAIN'S TOP. THE CONSTRUCTION IS OLD BUT IT HAS TWO FLOORS, A FRONT PORCH WITH BARBECUE, LIVING ROOM-KITCHEN, BEDROOMS, STORE ROOM... EASY ACCESS FROM THE ROAD, THE PROPERTY ALSO HAS GOOD ACCESS BY CAR TO COLLECT FRUITS.