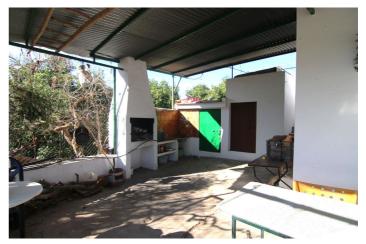

## Valle del Guadalhorce, Coín

FOR SALE FARM OF 30.080 METERS WITH ADULT AVOCADO TREES, WITH WATER RESERVOIR AND OWN WATER WELL. IT HAS A TOTAL BUILT AREA OF 158 M2, INCLUDING HOUSING, A WAREHOUSE, AND CISTERN. UNOBSTRUCTED VIEWS CAN BE SEEN FROM SUNRISE TO SUNSET AS IT IS AT THE MOUNTAIN'S TOP. THE CONSTRUCTION IS OLD BUT IT HAS TWO FLOORS, A FRONT PORCH WITH BARBECUE, LIVING ROOM-KITCHEN, BEDROOMS, STORE ROOM... EASY ACCESS FROM THE ROAD, THE PROPERTY ALSO HAS GOOD ACCESS BY CAR TO COLLECT FRUITS.

## **Features:**

Features Private Terrace Storage Room Utility Room Barbeque Views Panoramic Country Garden Forest Furniture Part Furnished Security Gated Complex Orientation South South East

Setting Country Village Mountain Pueblo