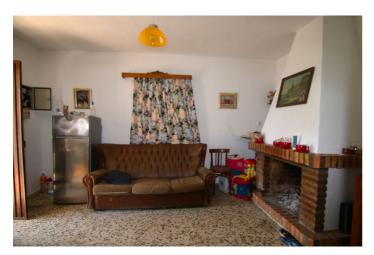

## Valle del Guadalhorce, Coín

FOR SALE FARM OF 30.080 METERS WITH ADULT AVOCADO TREES, WITH WATER RESERVOIR AND OWN WATER WELL. IT HAS A TOTAL BUILT AREA OF 158 M2, INCLUDING HOUSING, A WAREHOUSE, AND CISTERN. UNOBSTRUCTED VIEWS CAN BE SEEN FROM SUNRISE TO SUNSET AS IT IS AT THE MOUNTAIN'S TOP. THE CONSTRUCTION IS OLD BUT IT HAS TWO FLOORS, A FRONT PORCH WITH BARBECUE, LIVING ROOM-KITCHEN, BEDROOMS, STORE ROOM... EASY ACCESS FROM THE ROAD, THE PROPERTY ALSO HAS GOOD ACCESS BY CAR TO COLLECT FRUITS.

Kitchen Fully Fitted Parking Private **Climate Control** Fireplace

**Condition** Renovation Required

Garden Private Utilities Electricity