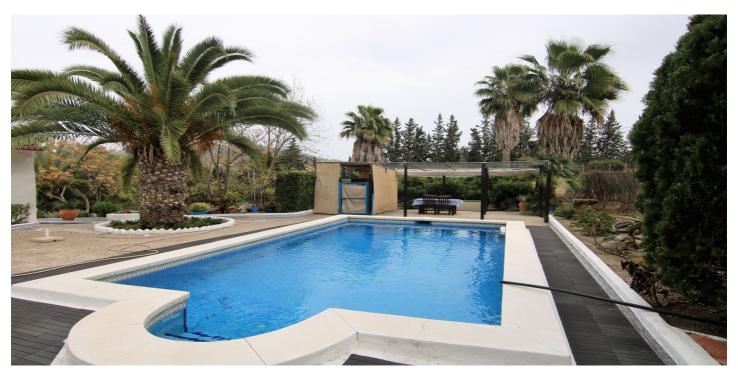

Another 60 m2 approximately useful, two rooms one double and one simple, living room, fully equipped kitchen, bathroom and porch. Ideal for your visits.

Pool area, solarium for quiet sunbathing, barbecue, terrace and wonderful gardens,

Solarium South West

Guest Apartment North West

Guest House Utility Room

Barbeque

ViewsSettingConditionCountryCountryExcellent

Garden Pool

PoolFurnitureKitchenPrivatePart FurnishedFully FittedGardenSecurityParkingPrivateGated ComplexCovered