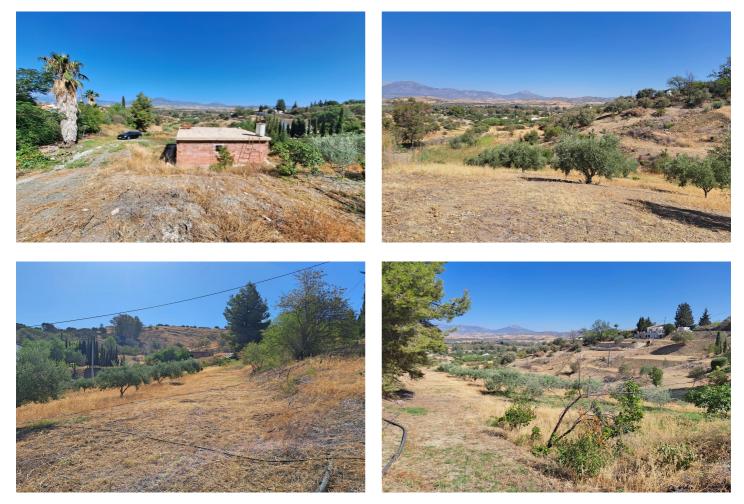

## Valle del Guadalhorce, Coín

Finca with beautiful views and over 100 olive trees.

The plot on a gentle slope is fully fenced and contains an unfinished house still under construction comprising living room, open kitchen, 2 bedrooms and a bathroom. This property is not registered and would have to be completed before meeting any legal requirements.

It has electricity, town water and irrigation water. It has good access, only 3 km from the La Trocha shopping center.