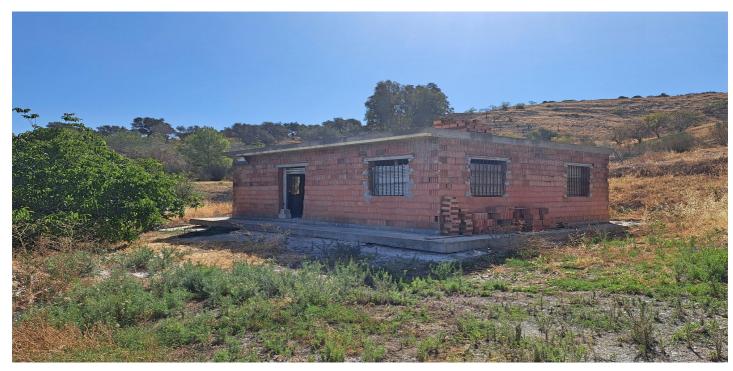

## Valle del Guadalhorce, Coín

Finca with beautiful views and over 100 olive trees.

The plot on a gentle slope is fully fenced and contains an unfinished house still under construction comprising living room, open kitchen, 2 bedrooms and a bathroom. This property is not registered and would have to be completed before meeting any legal requirements.

It has electricity, town water and irrigation water. It has good access, only 3 km from the La Trocha shopping center.