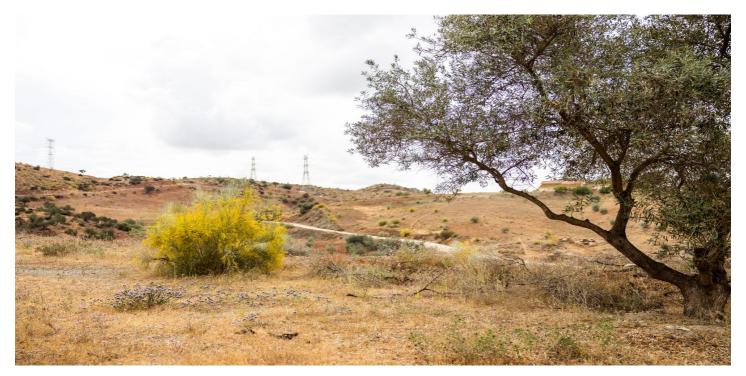

## Valle del Guadalhorce, Cártama

Discover this rustic land full of endless agricultural possibilities and rural tourism activities. Located in a picturesque and peaceful environment, less than 5 minutes from Estación de Cártama, this land offers fertile soil suitable for cultivating olive trees, almond trees, or carob trees (It already has 180 olive and 200 carob productive trees), and is perfect for developing rural tourism activities. You can transform it into a refuge for those seeking to escape the hustle and bustle of the city and enjoy the serenity of the countryside and its beautiful natural landscapes. Approximately 80% of the land is level, and it has two pre-approved rural tourism projects by the City Council, which is very interested in supporting new initiatives that expand the tourism offering of the town and promote ecotourism and environmental conservation. One of the proposed projects to the City Council involves the construction of a complex of rural houses, including 210 wooden houses, public spaces, and green areas. Approximately 22,500m2 would be allocated for the construction of the houses, 21,500m2 for green areas, and 40,000m2 for parking, pools, public areas, roads, bike rentals, etc. The other project aims to develop a motorhome camping site (with a total of 158 motorhomes) also with common areas and spaces dedicated to sports activities. This rustic land is truly a blank canvas where you can unleash your imagination and create a unique project. The soil is classified as non-developable land of special protection according to territorial or urban planning and is authorized for the development of rural tourism activities and sports facilities. Approximately 50% of its surface is already leveled. Come and discover this rustic land full of agricultural opportunities and rural tourism just 20 min far from the airport or Malaga center. Here, you can find an authentic lifestyle and connect with nature in a unique way.