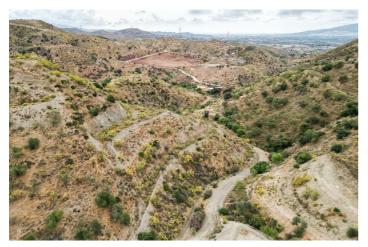

## Valle del Guadalhorce, Cártama

Discover this rustic land full of endless agricultural possibilities and rural tourism activities. Located in a picturesque and peaceful environment, less than 5 minutes from Estación de Cártama, this land offers fertile soil suitable for cultivating olive trees, almond trees, or carob trees (It already has 180 olive and 200 carob productive trees), and is perfect for developing rural tourism activities. You can transform it into a refuge for those seeking to escape the hustle and bustle of the city and enjoy the serenity of the countryside and its beautiful natural landscapes. Approximately 80% of the land is level, and it has two pre-approved rural tourism projects by the City Council, which is very interested in supporting new initiatives that expand the tourism offering of the town and promote ecotourism and environmental conservation. One of the proposed projects to the City Council involves the construction of a complex of rural houses, including 210 wooden houses, public spaces, and green areas. Approximately 22,500m2 would be allocated for the construction of the houses, 21,500m2 for green areas, and 40,000m2 for parking, pools, public areas, roads, bike rentals, etc. The other project aims to develop a motorhome camping site (with a total of 158 motorhomes) also with common areas and spaces dedicated to sports activities. This rustic land is truly a blank canvas where you can unleash your imagination and create a unique project. The soil is classified as non-developable land of special protection according to territorial or urban planning and is authorized for the development of rural tourism activities and sports facilities. Approximately 50% of its surface is already leveled. Come and discover this rustic land full of agricultural opportunities and rural tourism just 20 min far from the airport or Malaga center. Here, you can find an authentic lifestyle and connect with nature in a unique way.