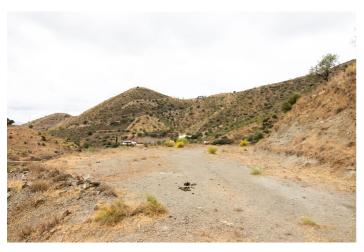

## Valle del Guadalhorce, Cártama

Discover this rustic land full of endless agricultural possibilities and rural tourism activities. Located in a picturesque and peaceful environment, less than 5 minutes from Estación de Cártama, this land offers fertile soil suitable for cultivating olive trees, almond trees, or carob trees (It already has 180 olive and 200 carob productive trees), and is perfect for developing rural tourism activities. You can transform it into a refuge for those seeking to escape the hustle and bustle of the city and enjoy the serenity of the countryside and its beautiful natural landscapes. Approximately 80% of the land is level, and it has two pre-approved rural tourism projects by the City Council, which is very interested in supporting new initiatives that expand the tourism offering of the town and promote ecotourism and environmental conservation. One of the proposed projects to the City Council involves the construction of a complex of rural houses, including 210 wooden houses, public spaces, and green areas. Approximately 22,500m2 would be allocated for the construction of the houses, 21,500m2 for green areas, and 40,000m2 for parking, pools, public areas, roads, bike rentals, etc. The other project aims to develop a motorhome camping site (with a total of 158 motorhomes) also with common areas and spaces dedicated to sports activities. This rustic land is truly a blank canvas where you can unleash your imagination and create a unique project. The soil is classified as non-developable land of special protection according to territorial or urban planning and is authorized for the development of rural tourism activities and sports facilities. Approximately 50% of its surface is already leveled. Come and discover this rustic land full of agricultural opportunities and rural tourism just 20 min far from the airport or Malaga center. Here, you can find an authentic lifestyle and connect with nature in a unique way.