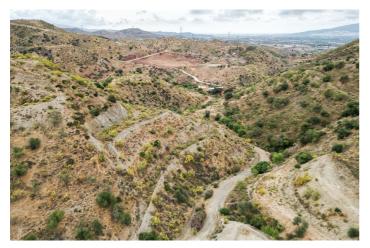

## Valle del Guadalhorce, Cártama

Discover this rustic land full of endless agricultural possibilities and rural tourism activities. Located in a picturesque and peaceful environment, less than 5 minutes from Estación de Cártama, this land offers fertile soil suitable for cultivating olive trees, almond trees, or carob trees (It already has 180 olive and 200 carob productive trees), and is perfect for developing rural tourism activities. You can transform it into a refuge for those seeking to escape the hustle and bustle of the city and enjoy the serenity of the countryside and its beautiful natural landscapes. Approximately 80% of the land is level, and it has two pre-approved rural tourism projects by the City Council, which is very interested in supporting new initiatives that expand the tourism offering of the town and promote ecotourism and environmental conservation. One of the proposed projects to the City Council involves the construction of a complex of rural houses, including 210 wooden houses, public spaces, and green areas. Approximately 22,500m2 would be allocated for the construction of the houses, 21,500m2 for green areas, and 40,000m2 for parking, pools, public areas, roads, bike rentals, etc. The other project aims to develop a motorhome camping site (with a total of 158 motorhomes) also with common areas and spaces dedicated to sports activities. This rustic land is truly a blank canvas where you can unleash your imagination and create a unique project. The soil is classified as non-developable land of special protection according to territorial or urban planning and is authorized for the development of rural tourism activities and sports facilities. Approximately 50% of its surface is already leveled. Come and discover this rustic land full of agricultural opportunities and rural tourism just 20 min far from the airport or Malaga center. Here, you can find an authentic lifestyle and connect with nature in a unique way.