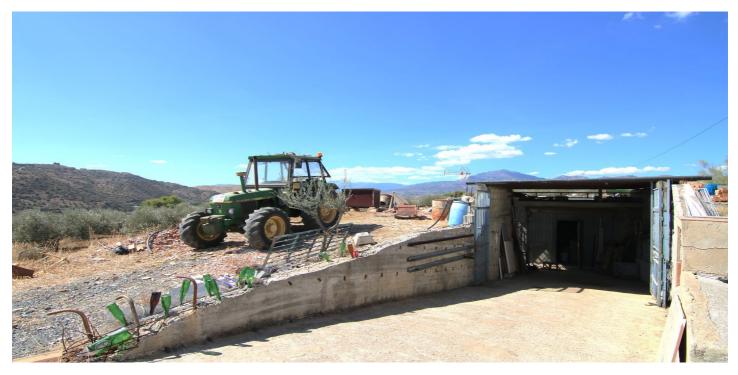

## Valle del Guadalhorce, Zalea

Spectacular rustic plot of 18,666 square meters, with a construction, subway warehouse with concrete slab for possible housing or mobile home. It offers unbeatable views of the Sierra de la nieve, is well located by the hamlet of Zalea, just 3 minutes from this and a step away from the main road to Malaga, Coin, Marbella. It has electricity meter, water and own well.