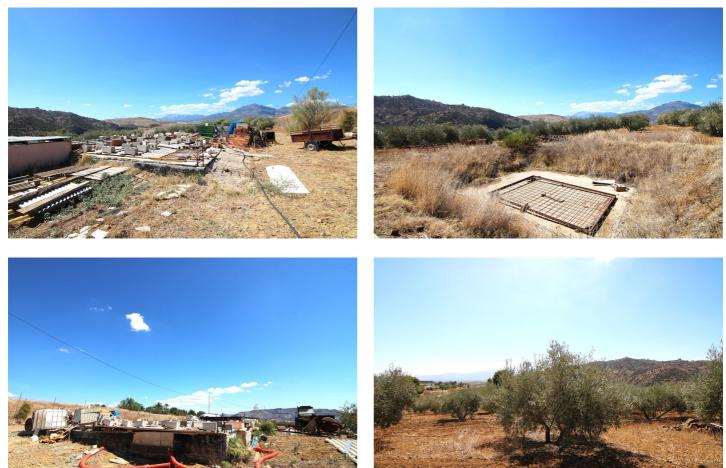

## Valle del Guadalhorce, Zalea

Spectacular rustic plot of 18,666 square meters, with a construction, subway warehouse with concrete slab for possible housing or mobile home. It offers unbeatable views of the Sierra de la nieve, is well located by the hamlet of Zalea, just 3 minutes from this and a step away from the main road to Malaga, Coin, Marbella. It has electricity meter, water and own well.