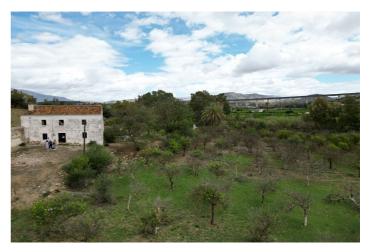

## Land for sale in Álora, Álora

279,900 €

Reference: R4438495 Plot Size: 17,500m<sup>2</sup> Build Size: 118m<sup>2</sup>

## Valle del Guadalhorce, Álora

Discover this exciting investment opportunity in Álora, Málaga: a spacious agricultural land with a house for rehabilitation. This land offers unlimited potential and numerous possibilities to create the project you have always desired. Located in a rural setting, this land in Álora is perfect for those seeking a peaceful retreat amidst nature. With a generous expanse, it provides the necessary space to explore various development options. The existing house, although in need of rehabilitation, represents a blank canvas waiting to be transformed into a cozy home or a property for commercial purposes. This rehabilitation offers the opportunity to design and customize the residence according to your preferences and needs. The surrounding agricultural land is also a key factor in this offering. With the possibility of cultivating diverse crops or establishing an agricultural project, you can take advantage of the favorable climatic conditions and fertile land of the area. From fruit orchards to organic farming, the possibilities are endless to make the most of this land. Furthermore, the natural environment and the beauty of Álora and its surroundings provide a perfect backdrop for those wishing to enjoy rural life and engage in outdoor activities. Nature lovers and hiking enthusiasts will find countless routes to explore and enjoy stunning landscapes. In summary, this land in Álora, Málaga, with a house for rehabilitation, offers a wide range of possibilities. Whether you are looking to build your ideal home in a tranquil environment or take advantage of the agricultural advantages of the area, this is an opportunity not to be missed. Unleash your imagination and make your dreams come true on this agricultural land full of potential.