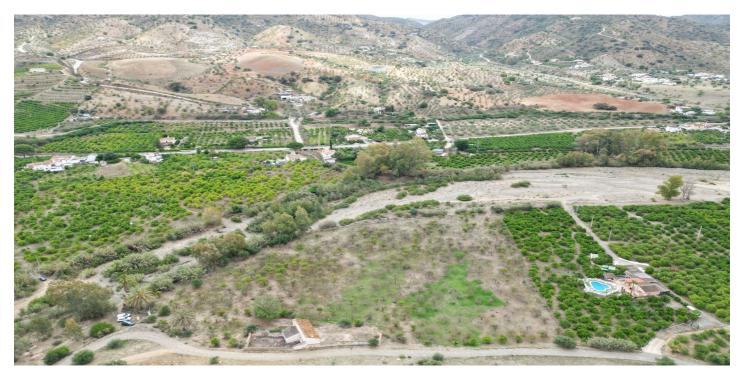

## Land for sale in Álora, Álora

279,900 €

Reference: R4438495 Plot Size: 17,500m<sup>2</sup> Build Size: 118m<sup>2</sup>

## Valle del Guadalhorce, Álora

Discover this exciting investment opportunity in Álora, Málaga: a spacious agricultural land with a house for rehabilitation. This land offers unlimited potential and numerous possibilities to create the project you have always desired. Located in a rural setting, this land in Álora is perfect for those seeking a peaceful retreat amidst nature. With a generous expanse, it provides the necessary space to explore various development options. The existing house, although in need of rehabilitation, represents a blank canvas waiting to be transformed into a cozy home or a property for commercial purposes. This rehabilitation offers the opportunity to design and customize the residence according to your preferences and needs. The surrounding agricultural land is also a key factor in this offering. With the possibility of cultivating diverse crops or establishing an agricultural project, you can take advantage of the favorable climatic conditions and fertile land of the area. From fruit orchards to organic farming, the possibilities are endless to make the most of this land. Furthermore, the natural environment and the beauty of Álora and its surroundings provide a perfect backdrop for those wishing to enjoy rural life and engage in outdoor activities. Nature lovers and hiking enthusiasts will find countless routes to explore and enjoy stunning landscapes. In summary, this land in Álora, Málaga, with a house for rehabilitation, offers a wide range of possibilities. Whether you are looking to build your ideal home in a tranquil environment or take advantage of the agricultural advantages of the area, this is an opportunity not to be missed. Unleash your imagination and make your dreams come true on this agricultural land full of potential.