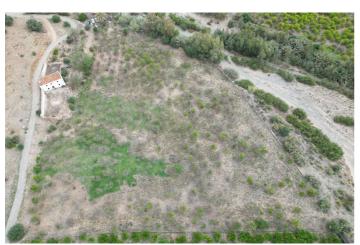

## Land for sale in Álora, Álora

279,900 €

Reference: R4438495 Plot Size: 17,500m<sup>2</sup> Build Size: 118m<sup>2</sup>

## Valle del Guadalhorce, Álora

Discover this exciting investment opportunity in Álora, Málaga: a spacious agricultural land with a house for rehabilitation. This land offers unlimited potential and numerous possibilities to create the project you have always desired. Located in a rural setting, this land in Álora is perfect for those seeking a peaceful retreat amidst nature. With a generous expanse, it provides the necessary space to explore various development options. The existing house, although in need of rehabilitation, represents a blank canvas waiting to be transformed into a cozy home or a property for commercial purposes. This rehabilitation offers the opportunity to design and customize the residence according to your preferences and needs. The surrounding agricultural land is also a key factor in this offering. With the possibility of cultivating diverse crops or establishing an agricultural project, you can take advantage of the favorable climatic conditions and fertile land of the area. From fruit orchards to organic farming, the possibilities are endless to make the most of this land. Furthermore, the natural environment and the beauty of Álora and its surroundings provide a perfect backdrop for those wishing to enjoy rural life and engage in outdoor activities. Nature lovers and hiking enthusiasts will find countless routes to explore and enjoy stunning landscapes. In summary, this land in Álora, Málaga, with a house for rehabilitation, offers a wide range of possibilities. Whether you are looking to build your ideal home in a tranquil environment or take advantage of the agricultural advantages of the area, this is an opportunity not to be missed. Unleash your imagination and make your dreams come true on this agricultural land full of potential.