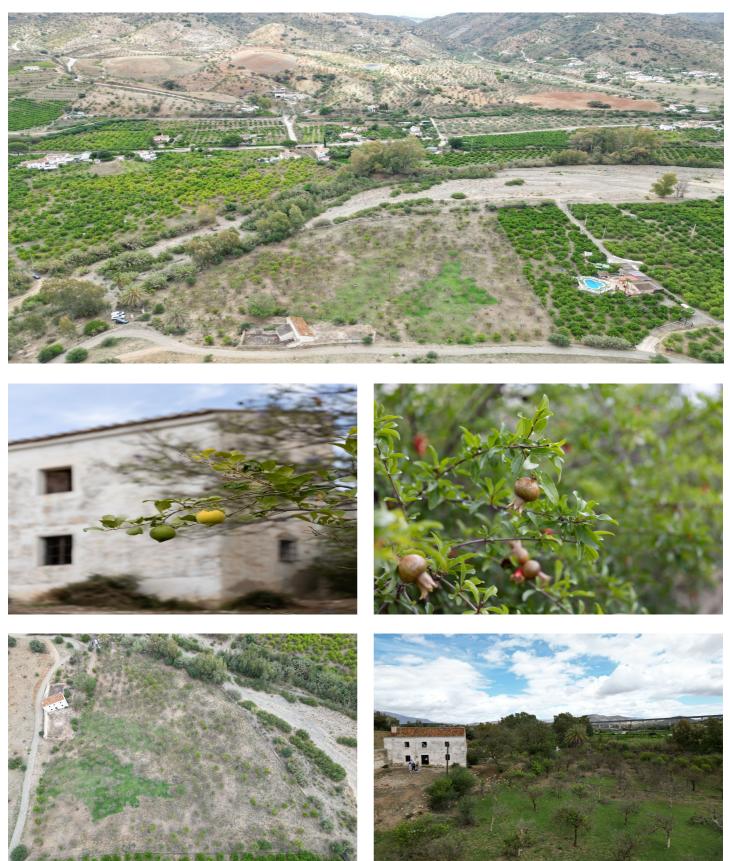

## Valle del Guadalhorce, Álora

Discover this exciting investment opportunity in Álora, Málaga: a spacious agricultural land with a house for rehabilitation. This land offers unlimited potential and numerous possibilities to create the project you have always desired. Located in a rural setting, this land in Álora is perfect for those seeking a peaceful retreat amidst nature. With a generous expanse, it provides the necessary space to explore various development options. The existing house, although in need of rehabilitation, represents a blank canvas waiting to be transformed into a cozy home or a property for commercial purposes. This rehabilitation offers the opportunity to design and customize the residence according to your preferences and needs. The surrounding agricultural land is also a key factor in this offering. With the possibility of cultivating diverse crops or establishing an agricultural project, you can take advantage of the favorable climatic conditions and fertile land of the area. From fruit orchards to organic farming, the possibilities are endless to make the most of this land. Furthermore, the natural environment and the beauty of Álora and its surroundings provide a perfect backdrop for those wishing to enjoy rural life and engage in outdoor activities. Nature lovers and hiking enthusiasts will find countless routes to explore and enjoy stunning landscapes. In summary, this land in Álora, Málaga, with a house for rehabilitation, offers a wide range of possibilities. Whether you are looking to build your ideal home in a tranquil environment or take advantage of the agricultural advantages of the area, this is an opportunity not to be missed. Unleash your imagination and make your dreams come true on this agricultural land full of potential.