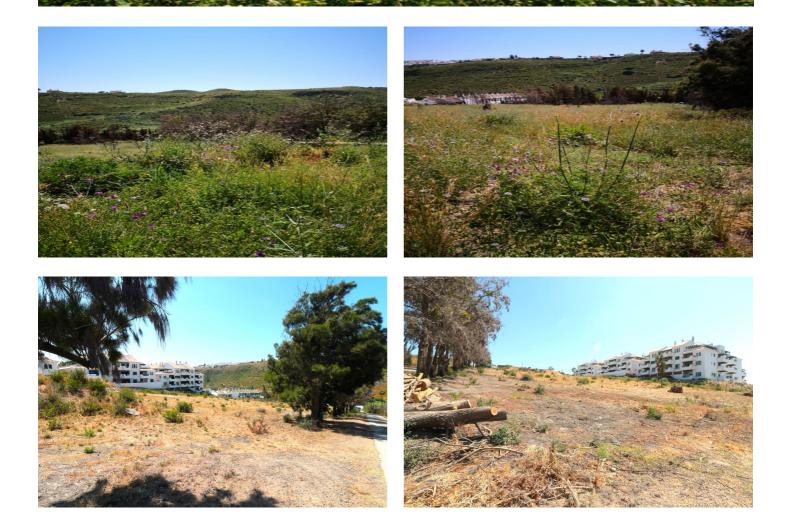

## Costa del Sol, Manilva

AMAZING PLOT of 8.000m2!!! Unique investment opportunity in excellent location with all infrastructure - asphalted roads, water for irrigation, electricity, fibre telecommunications and sewerage. Just a short drive away from Sabinillas and the sandy beaches in Manilva. In a very quiet area, surrounded by peace and nature, but still close to all amenities. In the sector there are mostly private homes in the urbanized roads of the Sector. WE HIGHLY RECOMMEND A VIEWING!!!!