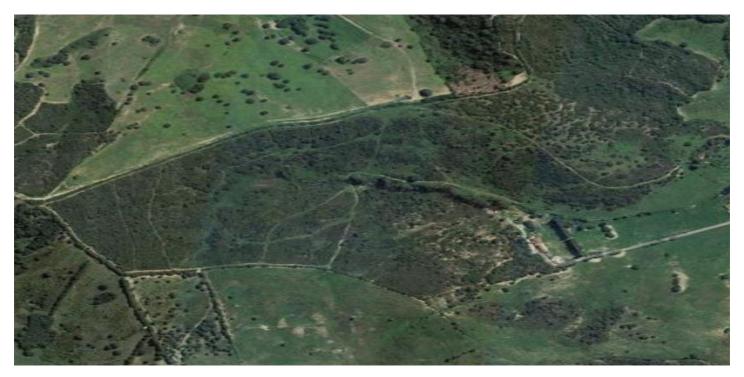

## Costa de la Luz, San Martín de Tesorillo

Extraordinary finca of 370,000 m2 in the area of San Martin del Tesorillo. 15 minutes to Sotogrande. Private road access. Located in a secluded valley with excellent views and near an established polo field. Excellent price for the area of less than 8 euros per square metre. ASK FOR VIDEO! WATER: The finca has 3 or 4 legal and working wells that are currently used to irrigate the trees they have planted there. Access to the farm from the road by a path over the channel of the canalized stream. It is bordered to the west by a stream, to the north and west by several registered farms and to the south by an irrigation canal with water from the Guadiaro river. ELECTRICITY: There is mains electricity supply. VEGETATION: According to the cadastral description, the farm has 2,420 m<sup>2</sup> of irrigated land, 33,382 m<sup>2</sup> of dry land, 109,442 of pastures and the rest of scrub and unproductive. Medium vegetation - dense scrub, eucalyptus, wild olive trees and without significant geographical features. PENDING: The farm has an average slope of 14% North-South from the highest part in the north to the lowest part in the south. BUILDINGS: Inside the farm there is a house-farmhouse in a state of abandonment with a well, a construction in a state of semi-collapse, which for safety reasons is not accessed, although its approximate location is represented on plans and a warehouse. As it currently stands one can only build structures that are related to agricultural and livestock, such as barns, stables, storage units etc.... According to the Seller's architect a boutique / rural hotel is a possibility, however one would have to proceed with a "proyecto de actuación" and present this to the Town Hall and Junta de Andalucia. There is no 100% guarantee that it would get approval, although, there is a possibility. There is the possibility to meet with the Seller's architect as he has connections with the Town Hall. Location, location, location .. \* 1 minute to polo grounds. \* 15 minutes to Sotogrande International School \* 12 minutes to beach and Sotogrande Marina. \* 15 minutes to world class golf. \* 18 minutes to Puerto de la Duquesa. \* 25 minutes to Estepona. \* 35 minutes to Gibraltar or ferry to Morocco. \* 40 minutes to Marbella \* 45 minutes to Tarifa. \* 75 minutes to Malaga Airport. \* 85 minutes to the centre of Malaga.