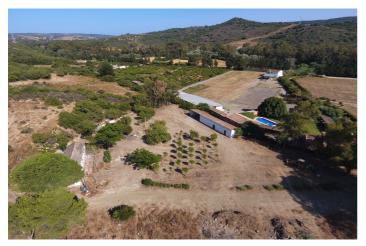

## Costa de la Luz, San Martín de Tesorillo

Extraordinary finca of 370,000 m2 in the area of San Martin del Tesorillo. 15 minutes to Sotogrande. Private road access. Located in a secluded valley with excellent views and near an established polo field. Excellent price for the area of less than 8 euros per square metre. ASK FOR VIDEO! WATER: The finca has 3 or 4 legal and working wells that are currently used to irrigate the trees they have planted there. Access to the farm from the road by a path over the channel of the canalized stream. It is bordered to the west by a stream, to the north and west by several registered farms and to the south by an irrigation canal with water from the Guadiaro river. ELECTRICITY: There is mains electricity supply. VEGETATION: According to the cadastral description, the farm has 2,420 m<sup>2</sup> of irrigated land, 33,382 m<sup>2</sup> of dry land, 109,442 of pastures and the rest of scrub and unproductive. Medium vegetation - dense scrub, eucalyptus, wild olive trees and without significant geographical features. PENDING: The farm has an average slope of 14% North-South from the highest part in the north to the lowest part in the south. BUILDINGS: Inside the farm there is a house-farmhouse in a state of abandonment with a well, a construction in a state of semi-collapse, which for safety reasons is not accessed, although its approximate location is represented on plans and a warehouse. As it currently stands one can only build structures that are related to agricultural and livestock, such as barns, stables, storage units etc.... According to the Seller's architect a boutique / rural hotel is a possibility, however one would have to proceed with a "proyecto de actuación" and present this to the Town Hall and Junta de Andalucia. There is no 100% guarantee that it would get approval, although, there is a possibility. There is the possibility to meet with the Seller's architect as he has connections with the Town Hall. Location, location, location .. \* 1 minute to polo grounds. \* 15 minutes to Sotogrande International School \* 12 minutes to beach and Sotogrande Marina. \* 15 minutes to world class golf. \* 18 minutes to Puerto de la Duquesa. \* 25 minutes to Estepona. \* 35 minutes to Gibraltar or ferry to Morocco. \* 40 minutes to Marbella \* 45 minutes to Tarifa. \* 75 minutes to Malaga Airport. \* 85 minutes to the centre of Malaga.