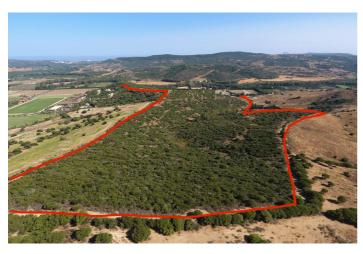

## Costa de la Luz, San Martín de Tesorillo

Extraordinary finca of 370,000 m2 in the area of San Martin del Tesorillo. 15 minutes to Sotogrande. Private road access. Located in a secluded valley with excellent views and near an established polo field. Excellent price for the area of less than 8 euros per square metre. ASK FOR VIDEO! WATER: The finca has 3 or 4 legal and working wells that are currently used to irrigate the trees they have planted there. Access to the farm from the road by a path over the channel of the canalized stream. It is bordered to the west by a stream, to the north and west by several registered farms and to the south by an irrigation canal with water from the Guadiaro river. ELECTRICITY: There is mains electricity supply. VEGETATION: According to the cadastral description, the farm has 2,420 m<sup>2</sup> of irrigated land, 33,382 m<sup>2</sup> of dry land, 109,442 of pastures and the rest of scrub and unproductive. Medium vegetation - dense scrub, eucalyptus, wild olive trees and without significant geographical features. PENDING: The farm has an average slope of 14% North-South from the highest part in the north to the lowest part in the south. BUILDINGS: Inside the farm there is a house-farmhouse in a state of abandonment with a well, a construction in a state of semi-collapse, which for safety reasons is not accessed, although its approximate location is represented on plans and a warehouse. As it currently stands one can only build structures that are related to agricultural and livestock, such as barns, stables, storage units etc.... According to the Seller's architect a boutique / rural hotel is a possibility, however one would have to proceed with a "proyecto de actuación" and present this to the Town Hall and Junta de Andalucia. There is no 100% guarantee that it would get approval, although, there is a possibility. There is the possibility to meet with the Seller's architect as he has connections with the Town Hall. Location, location, location .. \* 1 minute to polo grounds. \* 15 minutes to Sotogrande International School \* 12 minutes to beach and Sotogrande Marina. \* 15 minutes to world class golf. \* 18 minutes to Puerto de la Duquesa. \* 25 minutes to Estepona. \* 35 minutes to Gibraltar or ferry to Morocco. \* 40 minutes to Marbella \* 45 minutes to Tarifa. \* 75 minutes to Malaga Airport. \* 85 minutes to the centre of Malaga.