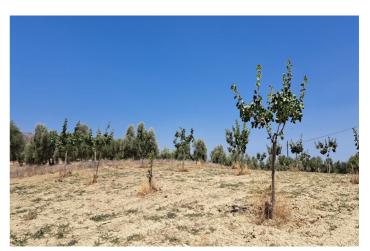

## Guadalteba, Cañete la Real

Rural land of 1.8 ha. It is located in Cañete La Real, about 25 minutes from Ronda and Campillos and approximately one hour from the Costa del Sol. It has very good access as it borders the road. The land is planted with Pistachio trees, currently highly valued. The trees are young in full production. It has underground drip irrigation with a water tank with a capacity of 18,000 liters with water from a large spring that always has water even in summer, it is located about 200m from the land with authorization for its use The land is also satisfactory for installing a solar farm thanks to its southerly direction. It is eligible for CAP subsidies.