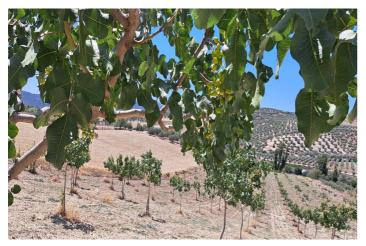

## Guadalteba, Cañete la Real

Rural land of 1.8 ha. It is located in Cañete La Real, about 25 minutes from Ronda and Campillos and approximately one hour from the Costa del Sol. It has very good access as it borders the road. The land is planted with Pistachio trees, currently highly valued. The trees are young in full production. It has underground drip irrigation with a water tank with a capacity of 18,000 liters with water from a large spring that always has water even in summer, it is located about 200m from the land with authorization for its use The land is also satisfactory for installing a solar farm thanks to its southerly direction. It is eligible for CAP subsidies.