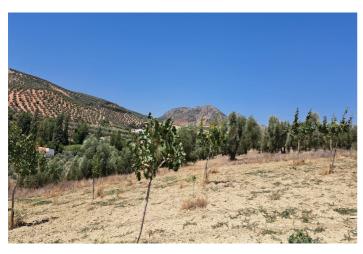

## Guadalteba, Cañete la Real

Rural land of 1.8 ha. It is located in Cañete La Real, about 25 minutes from Ronda and Campillos and approximately one hour from the Costa del Sol. It has very good access as it borders the road. The land is planted with Pistachio trees, currently highly valued. The trees are young in full production. It has underground drip irrigation with a water tank with a capacity of 18,000 liters with water from a large spring that always has water even in summer, it is located about 200m from the land with authorization for its use The land is also satisfactory for installing a solar farm thanks to its southerly direction. It is eligible for CAP subsidies.