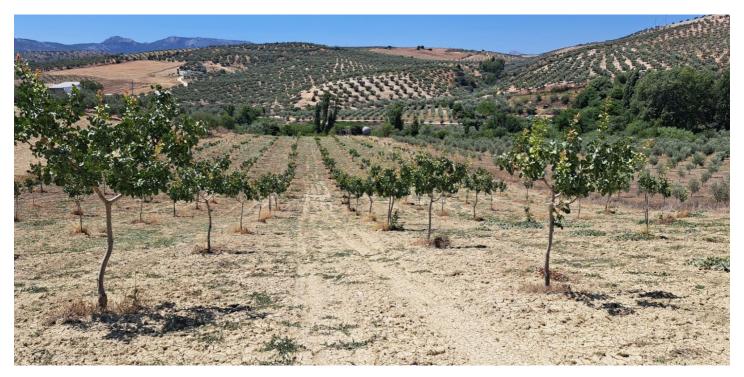

## Guadalteba, Cañete la Real

Rural land of 1.8 ha. It is located in Cañete La Real, about 25 minutes from Ronda and Campillos and approximately one hour from the Costa del Sol. It has very good access as it borders the road. The land is planted with Pistachio trees, currently highly valued. The trees are young in full production. It has underground drip irrigation with a water tank with a capacity of 18,000 liters with water from a large spring that always has water even in summer, it is located about 200m from the land with authorization for its use The land is also satisfactory for installing a solar farm thanks to its southerly direction. It is eligible for CAP subsidies.