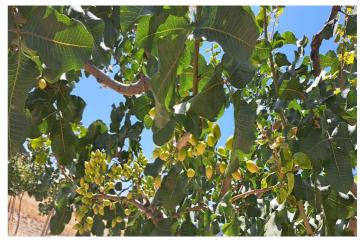

## Guadalteba, Cañete la Real

Rural land of 1.8 ha. It is located in Cañete La Real, about 25 minutes from Ronda and Campillos and approximately one hour from the Costa del Sol. It has very good access as it borders the road. The land is planted with Pistachio trees, currently highly valued. The trees are young in full production. It has underground drip irrigation with a water tank with a capacity of 18,000 liters with water from a large spring that always has water even in summer, it is located about 200m from the land with authorization for its use The land is also satisfactory for installing a solar farm thanks to its southerly direction. It is eligible for CAP subsidies.