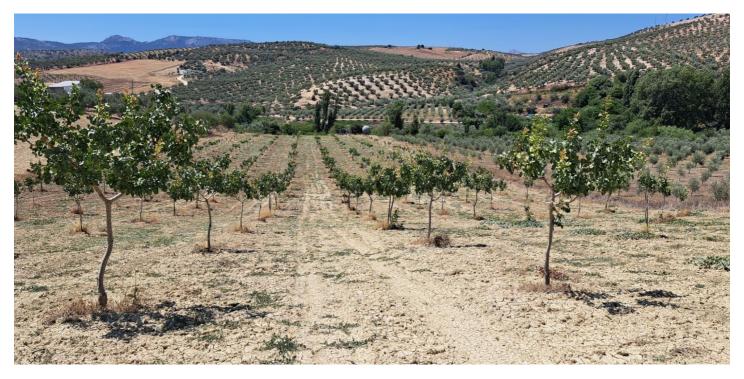

## Guadalteba, Cañete la Real

Rural land of 1.8 ha. It is located in Cañete La Real, about 25 minutes from Ronda and Campillos and approximately one hour from the Costa del Sol. It has very good access as it borders the road. The land is planted with Pistachio trees, currently highly valued. The trees are young in full production. It has underground drip irrigation with a water tank with a capacity of 18,000 liters with water from a large spring that always has water even in summer, it is located about 200m from the land with authorization for its use The land is also satisfactory for installing a solar farm thanks to its southerly direction. It is eligible for CAP subsidies.