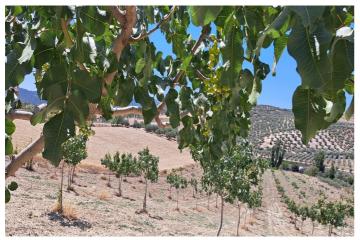

## Guadalteba, Cañete la Real

Rural land of 1.8 ha. It is located in Cañete La Real, about 25 minutes from Ronda and Campillos and approximately one hour from the Costa del Sol. It has very good access as it borders the road. The land is planted with Pistachio trees, currently highly valued. The trees are young in full production. It has underground drip irrigation with a water tank with a capacity of 18,000 liters with water from a large spring that always has water even in summer, it is located about 200m from the land with authorization for its use The land is also satisfactory for installing a solar farm thanks to its southerly direction. It is eligible for CAP subsidies.