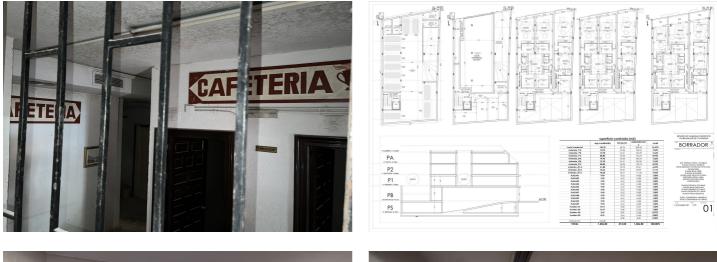

## Valle del Guadalhorce, Alhaurín de la Torre

\*\*\* Investment Opportunity!!! \*\*\* Building to Renovate in Avda Reyes Católicos, Alhaurín de la Torre, Málaga \*\*\* Feasibility Study Completed \*\*\* Residential Use \*\*\* Possibility of Building a Multi-Family Building with 9 Homes with Underground Parking, Storage Units and Commercial Premises \*\* \* 3 Levels above Ground (in addition to Basement and Ground Level) \*\*\* Ideal Location: 15 Minutes by Car from the Center of Malaga \*\*\* This is a great investment opportunity considering the possibilities of the building, in which it is possible to build a total of nine multi-family homes, underground parking (with nine spaces and four storage rooms) and a 156 m2 commercial area. It would be possible to build two additional levels: attic and basement. The use is residential and there is already a construction project with a feasibility study, so it could begin to be marketed within a period of six months from its purchase. Its location is ideal, since it is in one of the most central avenues of Alhaurín de la Torre, a quiet and safe municipality just ten minutes by car from the center of Malaga and the beach. For more information contact us.