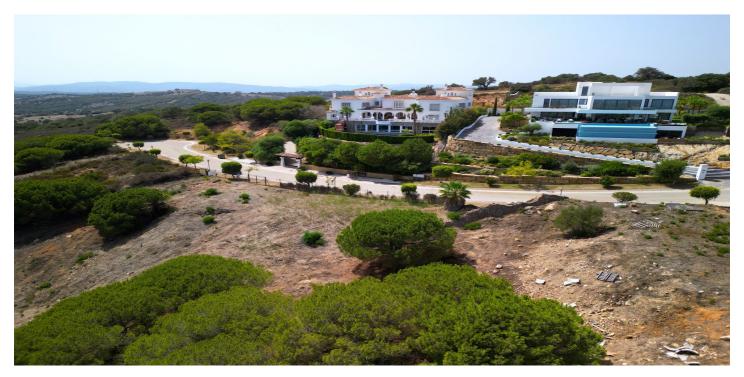

## Land for sale in Sotogrande Alto, Sotogrande

950,000€

Reference: R4350829 Plot Size: 2,788m<sup>2</sup>

## Costa de la Luz, Sotogrande Alto

Idyllic Residential Plot in San Roque, Near Sotogrande - Perfect for a Sea-View Family Home Discover the perfect opportunity to build your dream family home on this expansive residential plot located in San Roque, just a stone's throw away from the prestigious Sotogrande. Spanning an impressive 2788 m2, this plot offers ample space to create a stunning residence with breathtaking sea views. Set amidst a picturesque setting, this plot provides an idyllic canvas to design a home that perfectly suits your lifestyle. Imagine waking up to panoramic vistas of the sparkling sea every morning, and relishing in the tranquility and beauty that this location has to offer. With such a generous land area, you have the freedom to create a spacious and comfortable home that meets the needs of your entire family. Whether you envision a contemporary architectural masterpiece or a charming Mediterranean-style villa, the possibilities are endless. This plot's prime location ensures convenience and accessibility to a range of amenities, including renowned golf courses, world-class marinas, and exquisite dining options. The nearby Sotogrande offers a luxurious lifestyle with its upscale boutiques, trendy cafes, and vibrant social scene. Immerse yourself in the natural beauty of the area, with lush greenery and stunning coastal landscapes surrounding your future home. Take advantage of the Mediterranean climate and create an outdoor oasis, complete with gardens, a swimming pool, and spacious terraces for entertaining and enjoying the serene surroundings. Don't miss this rare opportunity to build your family's dream home in San Roque, near Sotogrande. Embrace the coastal lifestyle and design a residence that perfectly combines luxury, comfort, and breathtaking sea views on this remarkable 2788 m2 residential plot.