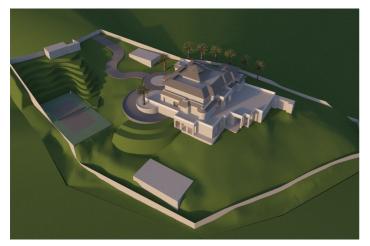

## Costa de la Luz, Sotogrande Alto

Idyllic Residential Plot in San Roque, Near Sotogrande - Perfect for a Sea-View Family Home Discover the perfect opportunity to build your dream family home on this expansive residential plot located in San Roque, just a stone's throw away from the prestigious Sotogrande. Spanning an impressive 2788 m2, this plot offers ample space to create a stunning residence with breathtaking sea views. Set amidst a picturesque setting, this plot provides an idyllic canvas to design a home that perfectly suits your lifestyle. Imagine waking up to panoramic vistas of the sparkling sea every morning, and relishing in the tranquility and beauty that this location has to offer. With such a generous land area, you have the freedom to create a spacious and comfortable home that meets the needs of your entire family. Whether you envision a contemporary architectural masterpiece or a charming Mediterranean-style villa, the possibilities are endless. This plot's prime location ensures convenience and accessibility to a range of amenities, including renowned golf courses, world-class marinas, and exquisite dining options. The nearby Sotogrande offers a luxurious lifestyle with its upscale boutiques, trendy cafes, and vibrant social scene. Immerse yourself in the natural beauty of the area, with lush greenery and stunning coastal landscapes surrounding your future home. Take advantage of the Mediterranean climate and create an outdoor oasis, complete with gardens, a swimming pool, and spacious terraces for entertaining and enjoying the serene surroundings. Don't miss this rare opportunity to build your family's dream home in San Roque, near Sotogrande. Embrace the coastal lifestyle and design a residence that perfectly combines luxury, comfort, and breathtaking sea views on this remarkable 2788 m2 residential plot.