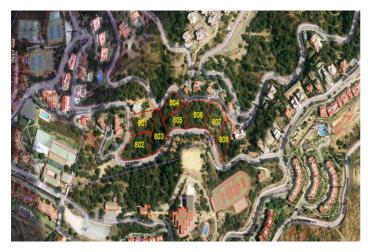

## Costa del Sol, La Mairena

Plot 808 La Mairena. This is a very large plot of land with building permission for a villa of 421m2 plus basement, garage and pool. There is plenty of scope for a large garden landscaped to your choice. As the plot is ready to build on, as soon as you choose your individual size and type of house, this could be the home of your dreams within one year. Using your own builders and your own taste in materials, this will also be a fun and enjoyable project. As the locations is outstanding, in a protected environment, surrounded by the stunning mountains which sweep down to the sea, you will have without doubt the best views here on the Costa del Sol. By building your own sumptuous villa here in La Mairena, only a stones throw away from wonderful sandy beaches, a variety of top restaurants, shops and golf course etc., you will have chosen the best location, much sought after by our multi national investors. Due to the plots of land being highly popular, we are in a privileged position of having only a few remaining and also with full licence to build on, immediately you choose the type of villa you prefer. Residential Plot, La Mairena, Costa del Sol. Garden/Plot 1913 m<sup>2</sup>. Buidable area: Setting : Suburban, Country, Mountain Pueblo, Close To Golf, Close To Sea, Close To Town, Close To Schools, Close To Forest. Orientation : East, South East. Condition : New Construction. Pool : Room For Pool. Views : Sea, Mountain, Golf, Country, Garden, Forest. Garden : Private. Utilities : Electricity, Drinkable Water, Telephone. Category : Off Plan.