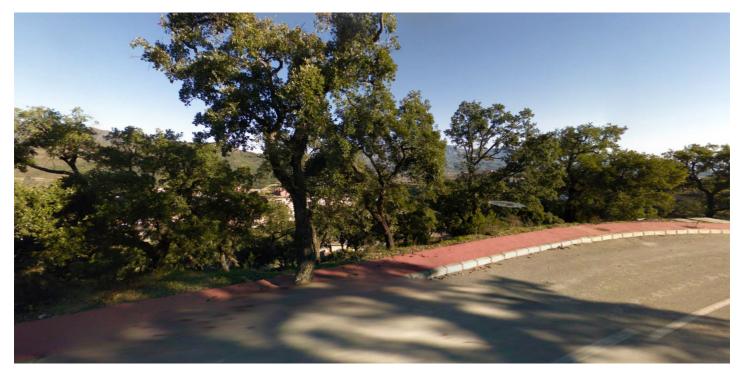

## Costa del Sol, La Mairena

Plot 806 La Mairena. This is a very large plot of land with building permission for a villa of 532m2 plus basement, garage and pool. There is plenty of scope for a large garden landscaped to your choice. As the plot is ready to build on, as soon as you choose your individual size and type of house, this could be the home of your dreams within one year. Using your own builders and your own taste in materials, this will also be a fun and enjoyable project. As the locations is outstanding, in a protected environment, surrounded by the stunning mountains which sweep down to the sea, you will have without doubt the best views here on the Costa del Sol. By building your own sumptuous villa here in La Mairena, only a stones throw away from wonderful sandy beaches, a variety of top restaurants, shops and golf course etc., you will have chosen the best location, much sought after by our multi national investors. Due to the plots of land being highly popular, we are in a privileged position of having only a few remaining and also with full licence to build on, immediately you choose the type of villa you prefer. Residential Plot, La Mairena, Costa del Sol. Garden/Plot 2420 m<sup>2</sup>. Buildable area: 532,44 m2t Setting : Suburban, Country, Mountain Pueblo, Close To Golf, Close To Sea, Close To Town, Close To Schools, Close To Forest. Orientation : East, South East. Condition : New Construction. Pool : Room For Pool. Views : Sea, Mountain, Golf, Country, Garden, Forest. Garden : Private. Utilities : Electricity, Drinkable Water, Telephone. Category : Off Plan.