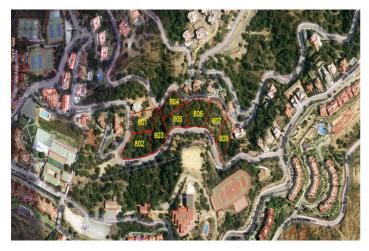

## Costa del Sol, La Mairena

Plot 806 La Mairena. This is a very large plot of land with building permission for a villa of 532m2 plus basement, garage and pool. There is plenty of scope for a large garden landscaped to your choice. As the plot is ready to build on, as soon as you choose your individual size and type of house, this could be the home of your dreams within one year. Using your own builders and your own taste in materials, this will also be a fun and enjoyable project. As the locations is outstanding, in a protected environment, surrounded by the stunning mountains which sweep down to the sea, you will have without doubt the best views here on the Costa del Sol. By building your own sumptuous villa here in La Mairena, only a stones throw away from wonderful sandy beaches, a variety of top restaurants, shops and golf course etc., you will have chosen the best location, much sought after by our multi national investors. Due to the plots of land being highly popular, we are in a privileged position of having only a few remaining and also with full licence to build on, immediately you choose the type of villa you prefer. Residential Plot, La Mairena, Costa del Sol. Garden/Plot 2420 m<sup>2</sup>. Buildable area: 532,44 m2t Setting : Suburban, Country, Mountain Pueblo, Close To Golf, Close To Sea, Close To Town, Close To Schools, Close To Forest. Orientation : East, South East. Condition : New Construction. Pool : Room For Pool. Views : Sea, Mountain, Golf, Country, Garden, Forest. Garden : Private. Utilities : Electricity, Drinkable Water, Telephone. Category : Off Plan.