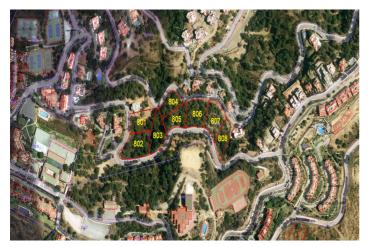

## Costa del Sol, La Mairena

Plot 806 La Mairena. This is a very large plot of land with building permission for a villa of 532m2 plus basement, garage and pool. There is plenty of scope for a large garden landscaped to your choice. As the plot is ready to build on, as soon as you choose your individual size and type of house, this could be the home of your dreams within one year. Using your own builders and your own taste in materials, this will also be a fun and enjoyable project. As the locations is outstanding, in a protected environment, surrounded by the stunning mountains which sweep down to the sea, you will have without doubt the best views here on the Costa del Sol. By building your own sumptuous villa here in La Mairena, only a stones throw away from wonderful sandy beaches, a variety of top restaurants, shops and golf course etc., you will have chosen the best location, much sought after by our multi national investors. Due to the plots of land being highly popular, we are in a privileged position of having only a few remaining and also with full licence to build on, immediately you choose the type of villa you prefer. Residential Plot, La Mairena, Costa del Sol. Garden/Plot 2420 m². Buildable area: 532,44 m2t Setting: Suburban, Country, Mountain Pueblo, Close To Golf, Close To Sea, Close To Town, Close To Schools, Close To Forest. Orientation: East, South East. Condition: New Construction. Pool: Room For Pool. Views: Sea, Mountain, Golf, Country, Garden, Forest. Garden: Private. Utilities: Electricity, Drinkable Water, Telephone. Category: Off Plan.