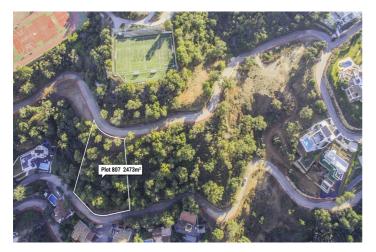

## Residential Plot for sale in La Mairena, Marbella

519,330€

Reference: R2858255 Plot Size: 2,473m<sup>2</sup>

## Costa del Sol, La Mairena

Spectacular views to the sea and the Sierra Nevada mountains Plot 807 La Mairena. This is a very large plot of land with building permission for a villa of 544m2 plus basement, garage and pool. There is plenty of scope for a large garden landscaped to your choice. As the plot is ready to build on, as soon as you choose your individual size and type of house, this could be the home of your dreams within one year. Using your own builders and your own taste in materials, this will also be a fun and enjoyable project. As the locations is outstanding, in a protected environment, surrounded by the stunning mountains which sweep down to the sea, you will have without doubt the best views here on the Costa del Sol. By building your own sumptuous villa here in La Mairena, only a stones throw away from wonderful sandy beaches, a variety of top restaurants, shops and golf course etc., you will have chosen the best location, much sought after by our multi national investors. Due to the plots of land being highly popular, we are in a privileged position of having only a few remaining and also with full licence to build on, immediately you choose the type of villa you prefer. Residential Plot, La Mairena, Costa del Sol. Garden/Plot 2473 m². Buildable area: 544,26 m2t Setting: Suburban, Country, Mountain Pueblo, Close To Golf, Close To Sea, Close To Town, Close To Schools, Close To Forest. Orientation: East, South East. Condition: New Construction. Pool: Room For Pool. Views: Sea, Mountain, Golf, Country, Garden, Forest. Garden: Private. Utilities: Electricity, Drinkable Water, Telephone. Category: Off Plan.