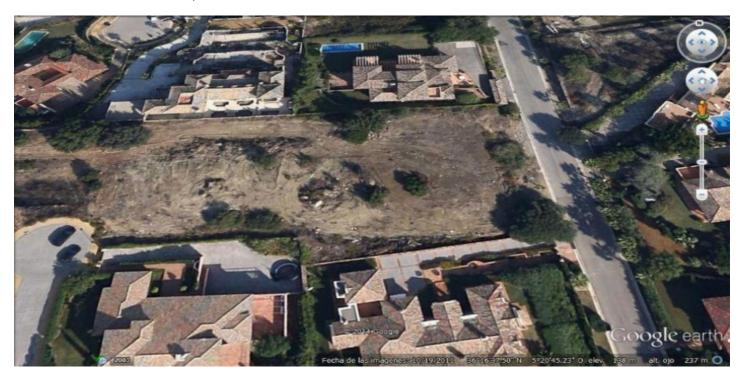

## Residential Plot for sale in Sotogrande, Sotogrande

525,000€

Reference: R4225114 Plot Size: 1,750m<sup>2</sup> Build Size: 648m<sup>2</sup>

## Costa de la Luz, Sotogrande

Magnificent plot in the area with the best views of Sotogrande, with a private street and automated access for 4 plots. Ready to build, with topography project completed. Plot, Sotogrande, Costa del Sol. Garden/Plot 1750 m².