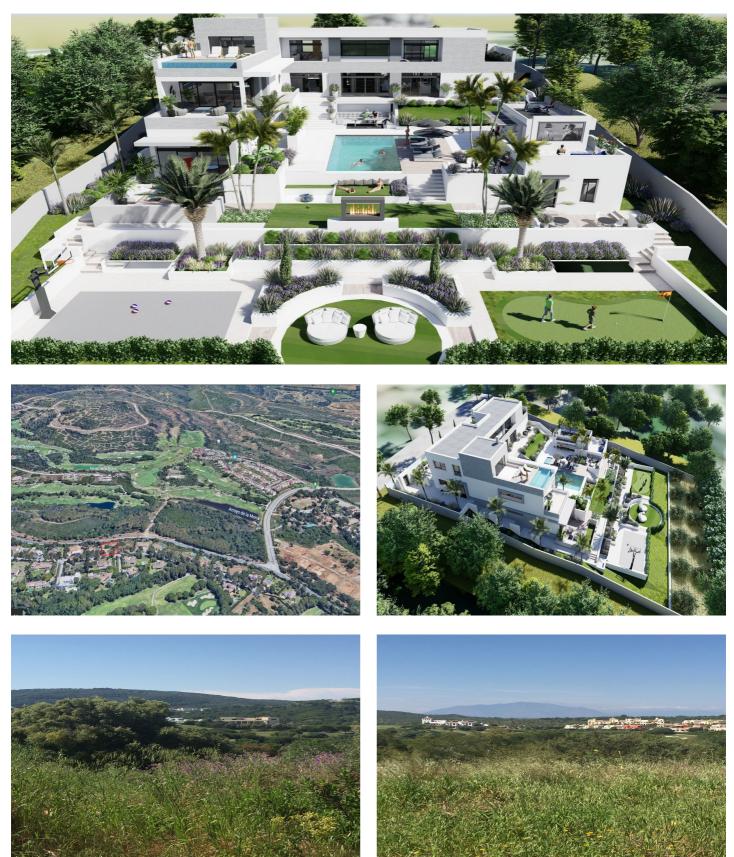

## Costa de la Luz, Sotogrande

An incredible property on a plot of 2.688 m2 with stunning open views of La Reserva Golf course, centrally located in the peaceful, highly secure, gated, Sotogrande community. The essence of indoor/outdoor living is captured perfectly in this luxurious retreat. Extensive use of glass has capitalized stunning open views and a dream like living space with many different levels and zones giving an expansive sense of volume and freedom. This unique project has a dynamic and meticulously intelligent open-plan layout, functionality, with refreshing design airflow and vast amounts of natural light. The estate includes two pools within a Mediterranean garden, 4 bedrooms, 5 bathrooms and additionally a fully equipped independent guest apartment. An ultimate functional working office and homework spaces, also a gourmet kitchen with a barbecue area, a television room, a gym, spacious private terraces, and then rare luxuries including an amazing outdoor cinema, a rooftop chill out terrace, even a one of a kind pool bar. Furthermore a putting outdoor practice green along with a basketball ½ court . Of course, contemporary and natural materials allowed us to achieve a sophisticated family home. The property facilitates entertaining while allowing for relaxation and privacy when desired. The aim is comfort for all the family and guests in independent yet harmonious areas. Certainly, this timeless residence is a private oasis for its owners. Perfect family home, near all amenities, Sotogrande International School, La Reserva and Valderrama golf courses, in the midst of one of the most exclusive neighbourhoods in southern Europe. The price is for the plot and the project.