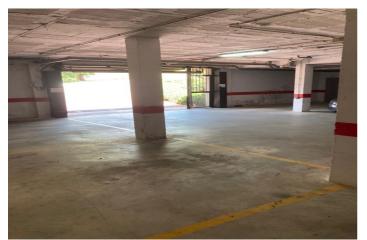

## Costa del Sol, Benalmadena Pueblo

Great parking space a few meters from BENALMADENA PUEBLO In the gated community EL VIÑAZO, with video surveillance, elevator, main door with remote control, this space is perfect for storing a large car or a smaller one with a motorcycle. Access to the garage is through an automatic gate and the exit is through another door. Measures: 3.15m wide 2.83m height 2.91m width between columns Fantastic opportunity, do not hesitate to ask us about this garage