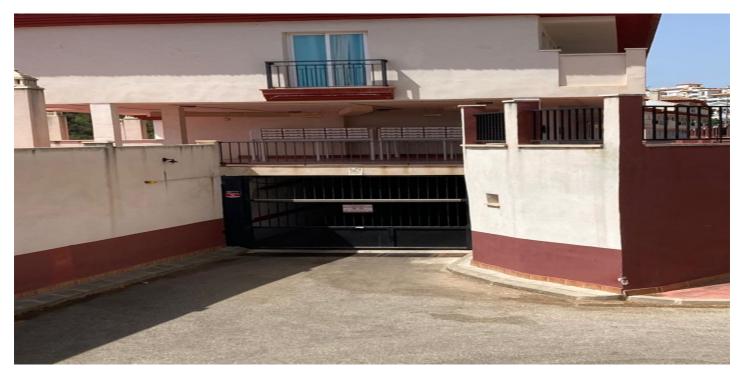

## Costa del Sol, Benalmadena Pueblo

Great parking space a few meters from BENALMADENA PUEBLO In the gated community EL VIÑAZO, with video surveillance, elevator, main door with remote control, this space is perfect for storing a large car or a smaller one with a motorcycle. Access to the garage is through an automatic gate and the exit is through another door. Measures: 3.15m wide 2.83m height 2.91m width between columns Fantastic opportunity, do not hesitate to ask us about this garage