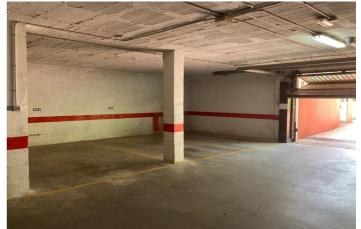

## Costa del Sol, Benalmadena Pueblo

Great parking space a few meters from BENALMADENA PUEBLO In the gated community EL VIÑAZO, with video surveillance, elevator, main door with remote control, this space is perfect for storing a large car or a smaller one with a motorcycle. Access to the garage is through an automatic gate and the exit is through another door. Measures: 3.15m wide 2.83m height 2.91m width between columns Fantastic opportunity, do not hesitate to ask us about this garage