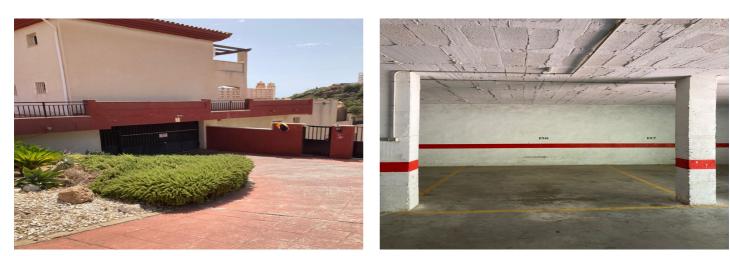

## Costa del Sol, Benalmadena Pueblo

Great parking space a few meters from BENALMADENA PUEBLO In the gated community EL VIÑAZO, with video surveillance, elevator, main door with remote control, this space is perfect for storing a large car or a smaller one with a motorcycle. Access to the garage is through an automatic gate and the exit is through another door. Measures: 3.15m wide 2.83m height 2.91m width between columns Fantastic opportunity, do not hesitate to ask us about this garage