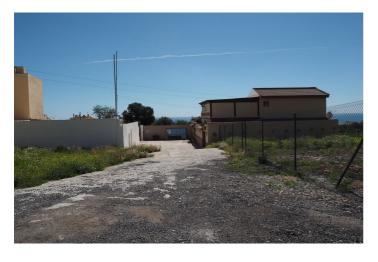

## Costa del Sol, El Pinillo

Last urban land for multifamily housing in the area. Land of 480 sqm and 1,220 sqm of buildable roof. Magnificent location with sea views, located in an area of full expansion and good communication (project of exit to the nearby highway). This land is classified with the Closed Block ordinance, it can be divided into parcels with a minimum area of 120 sqm and a maximum occupancy of 100 on all floors, being able to build attached single-family or multifamily blocks. The maximum height and number of floors are regulated according to the width of the road to which the facade building faces. Taking into account the great expansion of this area in recent years, with all services around, privileged views, and a few minutes from the beach and the city center, this land is undoubtedly a very interesting product for developers and investors. For more information and access to the urban planning sheet of this plot, do not hesitate to contact us!