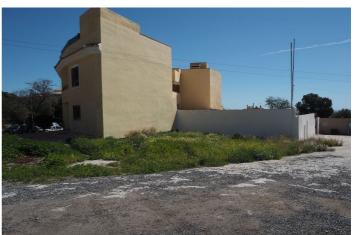

## Residential Plot for sale in El Pinillo, Torremolinos

1,015,000 €

Reference: R4712455 Plot Size: 480m<sup>2</sup>

## Costa del Sol, El Pinillo

Last urban land for multifamily housing in the area. Land of 480 sqm and 1,220 sqm of buildable roof. Magnificent location with sea views, located in an area of full expansion and good communication (project of exit to the nearby highway). This land is classified with the Closed Block ordinance, it can be divided into parcels with a minimum area of 120 sqm and a maximum occupancy of 100 on all floors, being able to build attached single-family or multifamily blocks. The maximum height and number of floors are regulated according to the width of the road to which the facade building faces. Taking into account the great expansion of this area in recent years, with all services around, privileged views, and a few minutes from the beach and the city center, this land is undoubtedly a very interesting product for developers and investors. For more information and access to the urban planning sheet of this plot, do not hesitate to contact us!