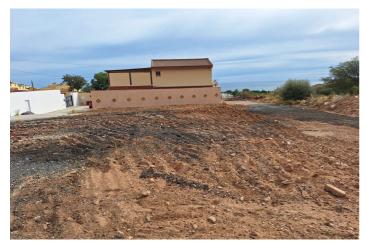

## Costa del Sol, El Pinillo

Last urban land for multifamily housing in the area. Land of 480 sqm and 1,220 sqm of buildable roof. Magnificent location with sea views, located in an area of full expansion and good communication (project of exit to the nearby highway). This land is classified with the Closed Block ordinance, it can be divided into parcels with a minimum area of 120 sqm and a maximum occupancy of 100 on all floors, being able to build attached single-family or multifamily blocks. The maximum height and number of floors are regulated according to the width of the road to which the facade building faces. Taking into account the great expansion of this area in recent years, with all services around, privileged views, and a few minutes from the beach and the city center, this land is undoubtedly a very interesting product for developers and investors. For more information and access to the urban planning sheet of this plot, do not hesitate to contact us!