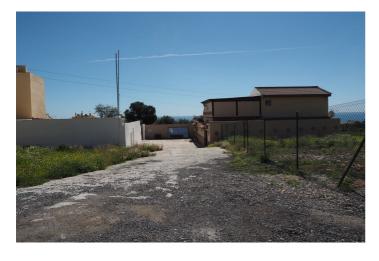

## Costa del Sol, El Pinillo

Last urban land for multifamily housing in the area. Land of 480 sqm and 1,220 sqm of buildable roof. Magnificent location with sea views, located in an area of full expansion and good communication (project of exit to the nearby highway). This land is classified with the Closed Block ordinance, it can be divided into parcels with a minimum area of 120 sqm and a maximum occupancy of 100 on all floors, being able to build attached single-family or multifamily blocks. The maximum height and number of floors are regulated according to the width of the road to which the facade building faces. Taking into account the great expansion of this area in recent years, with all services around, privileged views, and a few minutes from the beach and the city center, this land is undoubtedly a very interesting product for developers and investors. For more information and access to the urban planning sheet of this plot, do not hesitate to contact us!