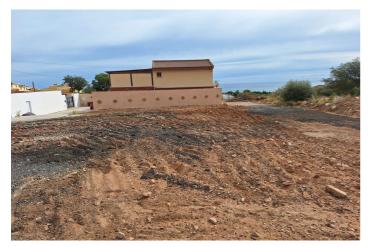

## Costa del Sol, El Pinillo

Last urban land for multifamily housing in the area. Land of 480 sqm and 1,220 sqm of buildable roof. Magnificent location with sea views, located in an area of full expansion and good communication (project of exit to the nearby highway). This land is classified with the Closed Block ordinance, it can be divided into parcels with a minimum area of 120 sqm and a maximum occupancy of 100 on all floors, being able to build attached single-family or multifamily blocks. The maximum height and number of floors are regulated according to the width of the road to which the facade building faces. Taking into account the great expansion of this area in recent years, with all services around, privileged views, and a few minutes from the beach and the city center, this land is undoubtedly a very interesting product for developers and investors. For more information and access to the urban planning sheet of this plot, do not hesitate to contact us!