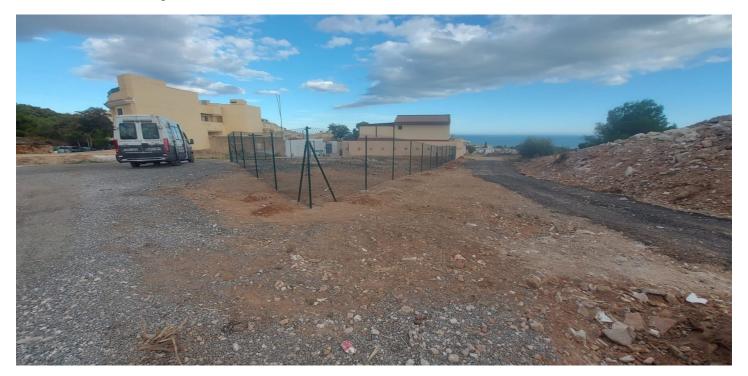

## Costa del Sol, El Pinillo

Last urban land for multifamily housing in the area. Land of 480 sqm and 1,220 sqm of buildable roof. Magnificent location with sea views, located in an area of full expansion and good communication (project of exit to the nearby highway). This land is classified with the Closed Block ordinance, it can be divided into parcels with a minimum area of 120 sqm and a maximum occupancy of 100 on all floors, being able to build attached single-family or multifamily blocks. The maximum height and number of floors are regulated according to the width of the road to which the facade building faces. Taking into account the great expansion of this area in recent years, with all services around, privileged views, and a few minutes from the beach and the city center, this land is undoubtedly a very interesting product for developers and investors. For more information and access to the urban planning sheet of this plot, do not hesitate to contact us!