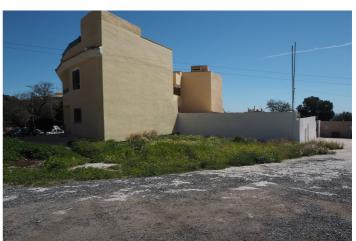

## Costa del Sol, El Pinillo

Last urban land for multifamily housing in the area. Land of 480 sqm and 1,220 sqm of buildable roof. Magnificent location with sea views, located in an area of full expansion and good communication (project of exit to the nearby highway). This land is classified with the Closed Block ordinance, it can be divided into parcels with a minimum area of 120 sqm and a maximum occupancy of 100 on all floors, being able to build attached single-family or multifamily blocks. The maximum height and number of floors are regulated according to the width of the road to which the facade building faces. Taking into account the great expansion of this area in recent years, with all services around, privileged views, and a few minutes from the beach and the city center, this land is undoubtedly a very interesting product for developers and investors. For more information and access to the urban planning sheet of this plot, do not hesitate to contact us!