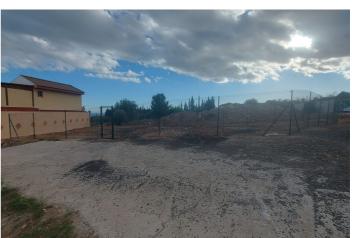

## Costa del Sol, El Pinillo

Last urban land for multifamily housing in the area. Land of 480 sqm and 1,220 sqm of buildable roof. Magnificent location with sea views, located in an area of full expansion and good communication (project of exit to the nearby highway). This land is classified with the Closed Block ordinance, it can be divided into parcels with a minimum area of 120 sqm and a maximum occupancy of 100 on all floors, being able to build attached single-family or multifamily blocks. The maximum height and number of floors are regulated according to the width of the road to which the facade building faces. Taking into account the great expansion of this area in recent years, with all services around, privileged views, and a few minutes from the beach and the city center, this land is undoubtedly a very interesting product for developers and investors. For more information and access to the urban planning sheet of this plot, do not hesitate to contact us!