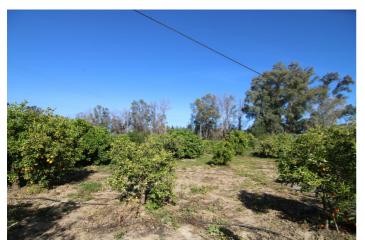

## Valle del Guadalhorce, Coín

NICE LAND WITH HOUSE IN COIN HAS 4.389 M2, GOOD ACCESS ASPHALTED ROAD EXCEPT THE LAST KILOMETRE, WITH FRUIT TREES LIKE MANDARINS, ORANGE TREES, VINES.... GOOD VIEWS, CLEAR AND QUIET AREA WITH VIEWS TO RIO GRANDE. IT HAS A BUILDING FROM 1955 OF 71 METERS AS A WAREHOUSE. THE PROPERTY HAS TWO WATER WELLS, ELECTRICITY, SEVERAL ACCESS ROADS. IT IS NOT FENCED. POSSIBILITY TO RENOVATE IT AND HAVE A NICE PROPERTY WITH LAND.