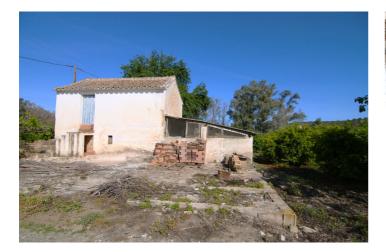

## Valle del Guadalhorce, Coín

NICE LAND WITH HOUSE IN COIN HAS 4.389 M2, GOOD ACCESS ASPHALTED ROAD EXCEPT THE LAST KILOMETRE, WITH FRUIT TREES LIKE MANDARINS, ORANGE TREES, VINES.... GOOD VIEWS, CLEAR AND QUIET AREA WITH VIEWS TO RIO GRANDE. IT HAS A BUILDING FROM 1955 OF 71 METERS AS A WAREHOUSE. THE PROPERTY HAS TWO WATER WELLS, ELECTRICITY, SEVERAL ACCESS ROADS. IT IS NOT FENCED. POSSIBILITY TO RENOVATE IT AND HAVE A NICE PROPERTY WITH LAND.