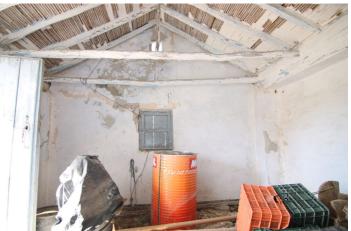

## Valle del Guadalhorce, Coín

NICE LAND WITH HOUSE IN COIN HAS 4.389 M2, GOOD ACCESS ASPHALTED ROAD EXCEPT THE LAST KILOMETRE, WITH FRUIT TREES LIKE MANDARINS, ORANGE TREES, VINES.... GOOD VIEWS, CLEAR AND QUIET AREA WITH VIEWS TO RIO GRANDE. IT HAS A BUILDING FROM 1955 OF 71 METERS AS A WAREHOUSE. THE PROPERTY HAS TWO WATER WELLS, ELECTRICITY, SEVERAL ACCESS ROADS. IT IS NOT FENCED. POSSIBILITY TO RENOVATE IT AND HAVE A NICE PROPERTY WITH LAND.

Features:

**Orientation** South West Setting Country Village Mountain Pueblo **Condition** Restoration Required

**Utilities** Electricity Drinkable Water