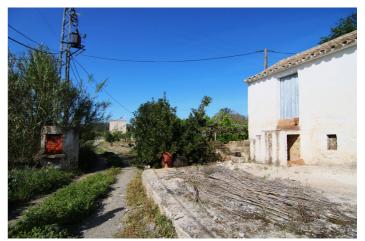

## Valle del Guadalhorce, Coín

NICE LAND WITH HOUSE IN COIN HAS 4.389 M2, GOOD ACCESS ASPHALTED ROAD EXCEPT THE LAST KILOMETRE, WITH FRUIT TREES LIKE MANDARINS, ORANGE TREES, VINES.... GOOD VIEWS, CLEAR AND QUIET AREA WITH VIEWS TO RIO GRANDE. IT HAS A BUILDING FROM 1955 OF 71 METERS AS A WAREHOUSE. THE PROPERTY HAS TWO WATER WELLS, ELECTRICITY, SEVERAL ACCESS ROADS. IT IS NOT FENCED. POSSIBILITY TO RENOVATE IT AND HAVE A NICE PROPERTY WITH LAND.