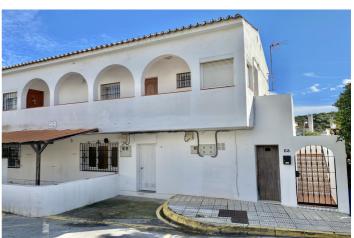

## Costa de la Luz, Guadiaro

Building for sale in the heart of Guadiaro a few minutes from Sotogrande and the beach.

It has both residential and commercial use so it is ideal to develop a building of apartments and commercial premises. Ideal to set up a business center, restaurant or school or nursery, located next to the football field of Guadiaro. It has a large parking lot.

The building has 3 floors plus a plot to develop with option to convert into premises and /or homes. Ideal for rental accommodation; cafeteria; or any other activity you want to develop; for school and kindergarten have an ideal location, next to the football field of Guadiaro.

On the first floor by the entrance of Guadiaro there are two apartments with 2 bedrooms each and private terrace; on the ground floor is currently a great place and if you wish you can become a home. Plant -1 for one clle and ground floor on the other are several apartments; patio of light and other building of independent house. We have a 1.5 building; 675 m2. to build.; 3 floors.