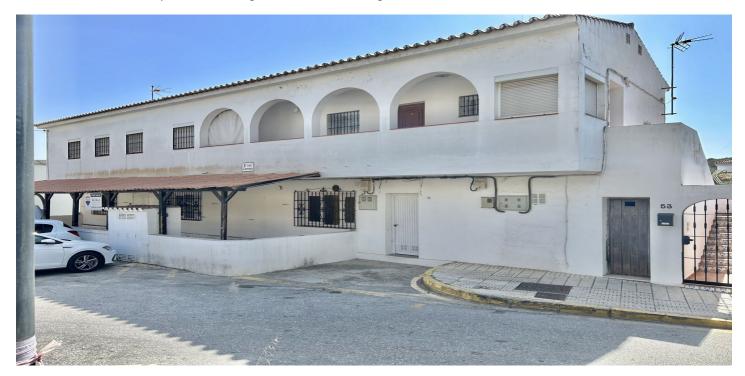

## Costa de la Luz, Guadiaro

Building for sale in the heart of Guadiaro a few minutes from Sotogrande and the beach.

It has both residential and commercial use so it is ideal to develop a building of apartments and commercial premises. Ideal to set up a business center, restaurant or school or nursery, located next to the football field of Guadiaro. It has a large parking lot.

The building has 3 floors plus a plot to develop with option to convert into premises and /or homes. Ideal for rental accommodation; cafeteria; or any other activity you want to develop; for school and kindergarten have an ideal location, next to the football field of Guadiaro.

It has access to the main street of entrance to Guadiaro and also with access to the post street, C/Professor Tierno Galvan.

I mean from the road street would be 2 floors and from the post street you would be 3 floors.

On the first floor by the entrance of Guadiaro there are two apartments with 2 bedrooms each and private terrace; on the ground floor is currently a great place and if you wish you can become a home. Plant -1 for one clle and ground floor on the other are several apartments; patio of light and other building of independent house. We have a 1.5 building; 675 m2. to build.; 3 floors.