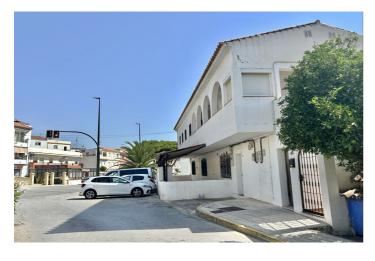

## Costa de la Luz, Guadiaro

Building for sale in the heart of Guadiaro a few minutes from Sotogrande and the beach.

It has both residential and commercial use so it is ideal to develop a building of apartments and commercial premises. Ideal to set up a business center, restaurant or school or nursery, located next to the football field of Guadiaro. It has a large parking lot.

You can be given the use you want, commercial, residential, industrial (small workshop; something artisan) and you can also develop a new project as it has plenty of buildingability.

A parking area has now been made for easy access.