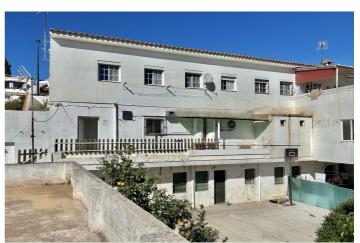

## Costa de la Luz, Guadiaro

Building for sale in the heart of Guadiaro a few minutes from Sotogrande and the beach.

It has both residential and commercial use so it is ideal to develop a building of apartments and commercial premises. Ideal to set up a business center, restaurant or school or nursery, located next to the football field of Guadiaro. It has a large parking lot.

The building has 3 floors plus a plot to develop with option to convert into premises and /or homes. Ideal for rental accommodation; cafeteria; or any other activity you want to develop; for school and kindergarten have an ideal location, next to the football field of Guadiaro.

It has access to the main street of entrance to Guadiaro and also with access to the post street, C/Professor Tierno Galvan.

I mean from the road street would be 2 floors and from the post street you would be 3 floors.

On the first floor by the entrance of Guadiaro there are two apartments with 2 bedrooms each and private terrace; on the ground floor is currently a great place and if you wish you can become a home. Plant -1 for one clle and ground floor on the other are several apartments; patio of light and other building of independent house. We have a 1.5 building; 675 m2. to build.; 3 floors.