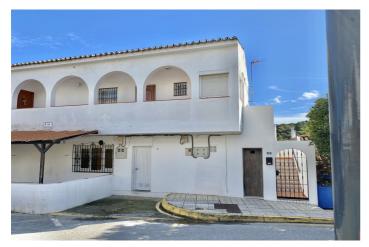

## Costa de la Luz, Guadiaro

Building for sale in the heart of Guadiaro a few minutes from Sotogrande and the beach.

It has both residential and commercial use so it is ideal to develop a building of apartments and commercial premises. Ideal to set up a business center, restaurant or school or nursery, located next to the football field of Guadiaro. It has a large parking lot.

The building has 3 floors plus a plot to develop with option to convert into premises and /or homes. Ideal for rental accommodation; cafeteria; or any other activity you want to develop; for school and kindergarten have an ideal location, next to the football field of Guadiaro.

On the first floor by the entrance of Guadiaro there are two apartments with 2 bedrooms each and private terrace; on the ground floor is currently a great place and if you wish you can become a home. Plant -1 for one clle and ground floor on the other are several apartments; patio of light and other building of independent house. We have a 1.5 building; 675 m2. to build.; 3 floors.