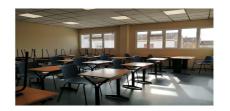

## Nororma, Archidona

Property built with the idea of housing a private school, which can now be adapted, extended and new buildings constructed, on a plot of 12,692 m2 for rent to buy, with a net buildability of 1.5 m2t/m2s and a ground floor occupation of 60%, of which 2,626 m2 have been used, with multiple possibilities for other uses, such as geriatric residence, clinics, hospital, school with residence or vocational training centres or other types of education. As it is a large plot, it gives room for open spaces and areas with nature, trees and gardens. It is a newly constructed rectangular building, with two floors built out of the three that were planned, in which space has been left for stairs and a lift, in case the project is completed. The structure is made of steel and hollow core slabs and the interior, compartmentalised with plasterboard partitioning, is a very versatile space that can be easily transformed with a small amount of building work. The property is located in an urban environment, in the town of Archidona, 50 minutes from Malaga and 20 minutes from Antequera (important logistic distribution centre for large companies such as Mercadona, Ikea, Imz Holdings or Lumon), where the AVE train arrives, connecting with Malaga in 25 minutes and Madrid, in just 2 hours and 25 minutes, with easy access both by private vehicle and public transport, which places it in a strategic position to provide services to all these points of reference and their connectors. A great business opportunity for investors.