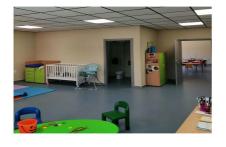

## Nororma, Archidona

Property built with the idea of housing a private school, which can now be adapted, extended and new buildings constructed, on a plot of 12,692 m2 for rent to buy, with a net buildability of 1.5 m2t/m2s and a ground floor occupation of 60%, of which 2,626 m2 have been used, with multiple possibilities for other uses, such as geriatric residence, clinics, hospital, school with residence or vocational training centres or other types of education. As it is a large plot, it gives room for open spaces and areas with nature, trees and gardens. It is a newly constructed rectangular building, with two floors built out of the three that were planned, in which space has been left for stairs and a lift, in case the project is completed. The structure is made of steel and hollow core slabs and the interior, compartmentalised with plasterboard partitioning, is a very versatile space that can be easily transformed with a small amount of building work. The property is located in an urban environment, in the town of Archidona, 50 minutes from Malaga and 20 minutes from Antequera (important logistic distribution centre for large companies such as Mercadona, Ikea, Imz Holdings or Lumon), where the AVE train arrives, connecting with Malaga in 25 minutes and Madrid, in just 2 hours and 25 minutes, with easy access both by private vehicle and public transport, which places it in a strategic position to provide services to all these points of reference and their connectors. A great business opportunity for investors.