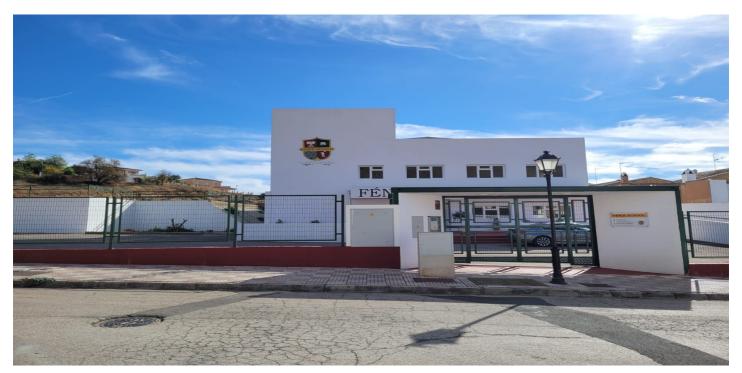

## Business for sale in Archidona, Archidona

2,800,000 €

Reference: R4503187 Plot Size: 12,692m<sup>2</sup> Build Size: 2,626m<sup>2</sup>

## Nororma, Archidona

Property built with the idea of housing a private school, which can now be adapted, extended and new buildings constructed, on a plot of 12,692 m2 for rent to buy, with a net buildability of 1.5 m2t/m2s and a ground floor occupation of 60%, of which 2,626 m2 have been used, with multiple possibilities for other uses, such as geriatric residence, clinics, hospital, school with residence or vocational training centres or other types of education. As it is a large plot, it gives room for open spaces and areas with nature, trees and gardens. It is a newly constructed rectangular building, with two floors built out of the three that were planned, in which space has been left for stairs and a lift, in case the project is completed. The structure is made of steel and hollow core slabs and the interior, compartmentalised with plasterboard partitioning, is a very versatile space that can be easily transformed with a small amount of building work. The property is located in an urban environment, in the town of Archidona, 50 minutes from Malaga and 20 minutes from Antequera (important logistic distribution centre for large companies such as Mercadona, Ikea, Imz Holdings or Lumon), where the AVE train arrives, connecting with Malaga in 25 minutes and Madrid, in just 2 hours and 25 minutes, with easy access both by private vehicle and public transport, which places it in a strategic position to provide services to all these points of reference and their connectors. A great business opportunity for investors.