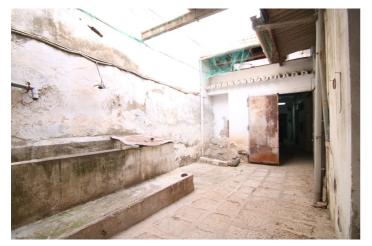

## INDUSTRIAL PREMISES WITH AN AREA OF 435 M2

This large local is divided into two floors totaling 823 square meters, different sections for what was formerly used as a warehouse and sale of animal feed, gardening products...

It can be bought to make parking lots in the center of Coin and rent them ...

Or the construction of a block of apartments with ample possibilities.

IF YOU WANT TO KNOW IT, DO NOT HESITATE... VISIT