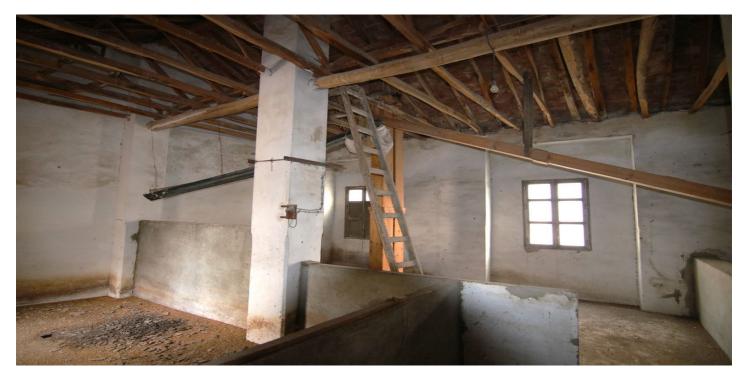

## INDUSTRIAL PREMISES WITH AN AREA OF 435 M2

This large local is divided into two floors totaling 823 square meters, different sections for what was formerly used as a warehouse and sale of animal feed, gardening products...

It can be bought to make parking lots in the center of Coin and rent them ...

Or the construction of a block of apartments with ample possibilities.

IF YOU WANT TO KNOW IT, DO NOT HESITATE... VISIT