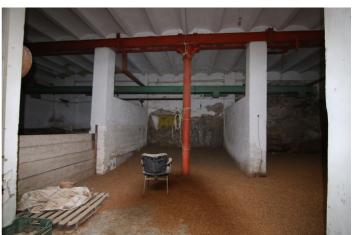

## INDUSTRIAL PREMISES WITH AN AREA OF 435 M2

This large local is divided into two floors totaling 823 square meters, different sections for what was formerly used as a warehouse and sale of animal feed, gardening products...

It can be bought to make parking lots in the center of Coin and rent them ...

Or the construction of a block of apartments with ample possibilities.

IF YOU WANT TO KNOW IT, DO NOT HESITATE... VISIT