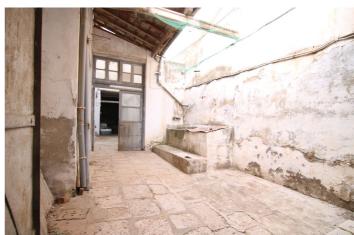

## INDUSTRIAL PREMISES WITH AN AREA OF 435 M2

This large local is divided into two floors totaling 823 square meters, different sections for what was formerly used as a warehouse and sale of animal feed, gardening products...

It can be bought to make parking lots in the center of Coin and rent them ...

Or the construction of a block of apartments with ample possibilities.

IF YOU WANT TO KNOW IT, DO NOT HESITATE... VISIT