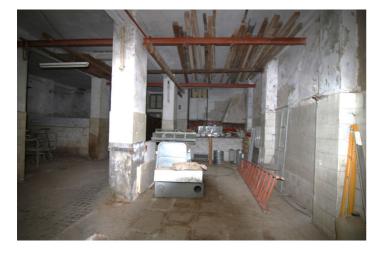

## INDUSTRIAL PREMISES WITH AN AREA OF 435 M2

This large local is divided into two floors totaling 823 square meters, different sections for what was formerly used as a warehouse and sale of animal feed, gardening products...

It can be bought to make parking lots in the center of Coin and rent them ...

Or the construction of a block of apartments with ample possibilities.

IF YOU WANT TO KNOW IT, DO NOT HESITATE... VISIT