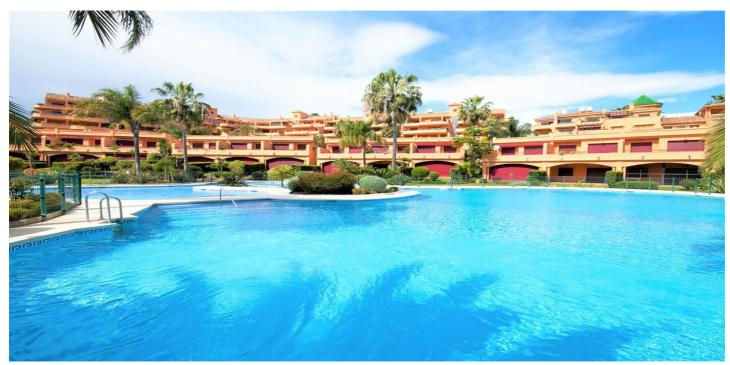

## Costa del Sol, Estepona

An amazing apartment perfect for families wanting to stay right next to the beach and not so far away from Estepona port. It has three bedrooms, two bathrooms, living room with dining area, a fully fitted kitchen, cloakroom and a south facing balcony with sea views. A very spacious and wonderfully decorated property with high speed internet and a central air-con system in all bedrooms and living room. The master bedroom has a super king sized bed, en-suite bathroom and direct access to the large balcony. The second bedroom is a twin and the third bedroom is also a twin. The large balcony is covered with a dining table for six, a comfortable seating area and two sunbeds to relax on and enjoy the wonderful views of the sea. This property provides a high speed internet connection with an international TV streaming package just for the living room's 45" flat screen. The other flat screen located in the master bedroom only provides Spanish channels. A fully fitted kitchen is also available for your use. The property provides a private parking space in the underground garage and there is a large fenced community swimming pool for adults and a separate children's pool. All in all, a lovely apartment in a very popular complex. The landscaped gardens of the urbanisation are well maintained and are a joy to walk through to gain access to the quiet beaches of this sea front development called Riviera Andaluza. It's located on the western outskirts of Estepona making it easy to get into town and port with all the facilities and amenities they provide. Just a short 25 min walk to Supersol supermarket and located 2.5 KM west of Estepona town centre. Estepona port is only a 25 minute walk along the beach passing through the famous Playa del Cristo beach with its two large beach bars, ideal for families and friends.