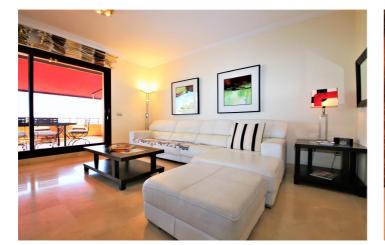

## Costa del Sol, Estepona

An amazing apartment perfect for families wanting to stay right next to the beach and not so far away from Estepona port. It has three bedrooms, two bathrooms, living room with dining area, a fully fitted kitchen, cloakroom and a south facing balcony with sea views. A very spacious and wonderfully decorated property with high speed internet and a central air-con system in all bedrooms and living room. The master bedroom has a super king sized bed, en-suite bathroom and direct access to the large balcony. The second bedroom is a twin and the third bedroom is also a twin. The large balcony is covered with a dining table for six, a comfortable seating area and two sunbeds to relax on and enjoy the wonderful views of the sea. This property provides a high speed internet connection with an international TV streaming package just for the living room's 45" flat screen. The other flat screen located in the master bedroom only provides Spanish channels. A fully fitted kitchen is also available for your use. The property provides a private parking space in the underground garage and there is a large fenced community swimming pool for adults and a separate children's pool. All in all, a lovely apartment in a very popular complex. The landscaped gardens of the urbanisation are well maintained and are a joy to walk through to gain access to the quiet beaches of this sea front development called Riviera Andaluza. It's located on the western outskirts of Estepona making it easy to get into town and port with all the facilities and amenities they provide. Just a short 25 min walk to Supersol supermarket and located 2.5 KM west of Estepona town centre. Estepona port is only a 25 minute walk along the beach passing through the famous Playa del Cristo beach with its two large beach bars, ideal for families and friends.