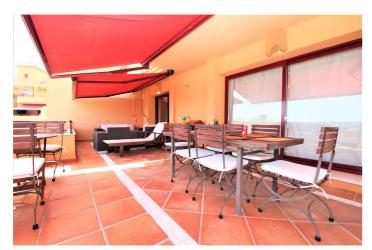

## Costa del Sol, Estepona

An amazing apartment perfect for families wanting to stay right next to the beach and not so far away from Estepona port. It has three bedrooms, two bathrooms, living room with dining area, a fully fitted kitchen, cloakroom and a south facing balcony with sea views. A very spacious and wonderfully decorated property with high speed internet and a central air-con system in all bedrooms and living room. The master bedroom has a super king sized bed, en-suite bathroom and direct access to the large balcony. The second bedroom is a twin and the third bedroom is also a twin. The large balcony is covered with a dining table for six, a comfortable seating area and two sunbeds to relax on and enjoy the wonderful views of the sea. This property provides a high speed internet connection with an international TV streaming package just for the living room's 45" flat screen. The other flat screen located in the master bedroom only provides Spanish channels. A fully fitted kitchen is also available for your use. The property provides a private parking space in the underground garage and there is a large fenced community swimming pool for adults and a separate children's pool. All in all, a lovely apartment in a very popular complex. The landscaped gardens of the urbanisation are well maintained and are a joy to walk through to gain access to the quiet beaches of this sea front development called Riviera Andaluza. It's located on the western outskirts of Estepona making it easy to get into town and port with all the facilities and amenities they provide. Just a short 25 min walk to Supersol supermarket and located 2.5 KM west of Estepona town centre. Estepona port is only a 25 minute walk along the beach passing through the famous Playa del Cristo beach with its two large beach bars, ideal for families and friends.