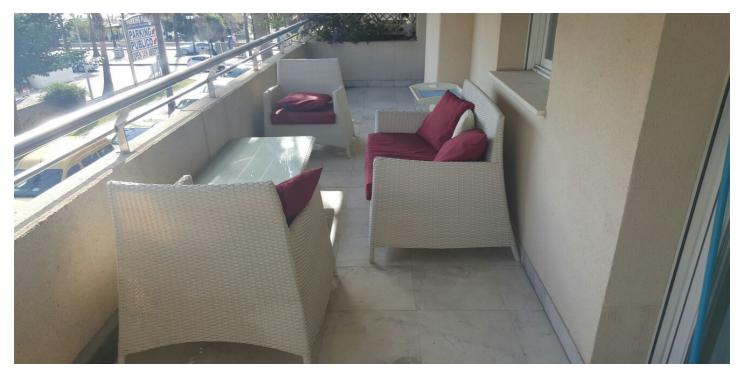

## Middle Floor Apartment for rent in Puerto Banús, Marbella

2,000 - 3,000 €

Reference: R2811335

Bedrooms: 2

Bathrooms: 2

Build Size: 90m<sup>2</sup>

Terrace: 20m<sup>2</sup>

## **Features:**

Features Orientation Climate Control
Lift West Air Conditioning

Near Transport Pre Installed A/C

Private Terrace Satellite TV

Ensuite Bathroom
Marble Flooring
Double Glazing
24 Hour Reception
Fitted Wardrobes

Solarium Gym

Paddle Tennis

Restaurant On Site

ViewsSettingConditionSeaCommercial AreaExcellent

Street Beachside Close To Sea

Close To Shops

Marina

Close To Marina