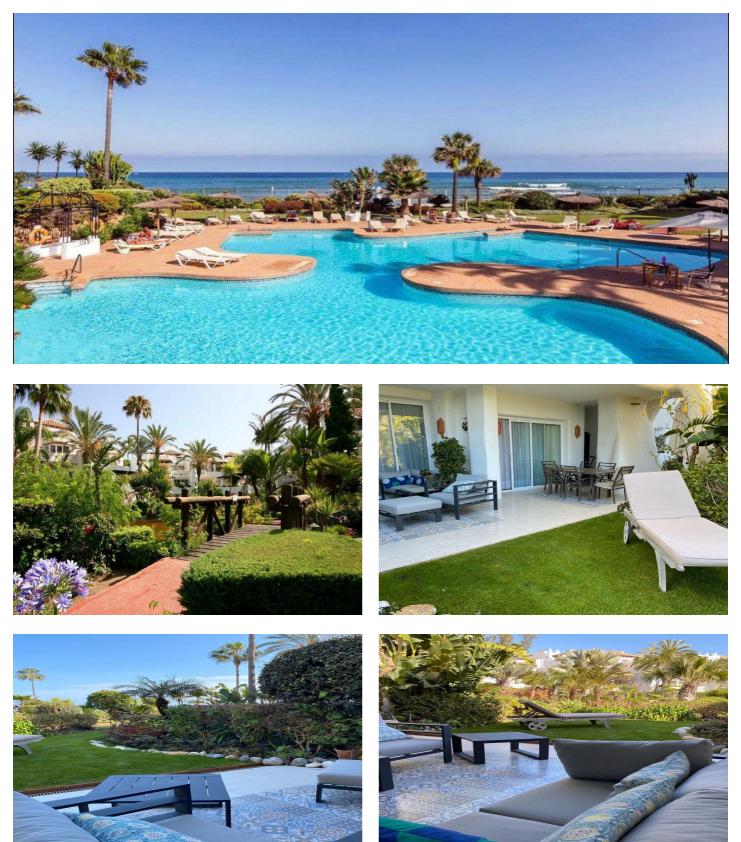

### Costa del Sol, Puerto Banús

Luxurious beachside ground floor apartment- for Short Term Rental! Spacious property with covered terrace and private garden in one of the most sought after areas of the Costa del Sol, walking distance to Puerto Banus with its luxurious restaurants and elegant shops. The apartment is distributed in a spacious living room, modern fitted and equipped kitchen, 2 bedrooms with fitted wardrobes, 2 full bathrooms. The urbanization has a swimming pool, garden, gym- with direct access to the beach!

#### **Features:**

Telephone

Gas

| Features        | Orientation              | <b>Climate Control</b> |
|-----------------|--------------------------|------------------------|
| Covered Terrace | South                    | Air Conditioning       |
| Lift            |                          |                        |
| Private Terrace |                          |                        |
| Double Glazing  |                          |                        |
| Gym             |                          |                        |
| Sauna           |                          |                        |
| Views           | Setting                  | Condition              |
| Garden          | Commercial Area          | Excellent              |
|                 | Beachside                |                        |
|                 | Close To Port            |                        |
|                 | Urbanisation             |                        |
|                 | Close To Sea             |                        |
|                 | Close To Shops           |                        |
|                 | Close To Town            |                        |
|                 | Beachfront               |                        |
|                 | Marina                   |                        |
|                 | Close To Marina          |                        |
|                 | Front Line Beach Complex |                        |
| Pool            | Furniture                | Kitchen                |
| Communal        | Fully Furnished          | Fully Fitted           |
| Garden          | Security                 | Parking                |
| Communal        | Gated Complex            | Underground            |
|                 | 24 Hour Security         |                        |
| Utilities       | Category                 |                        |
| Electricity     | Holiday Homes            |                        |
| Drinkable Water | Beachfront               |                        |